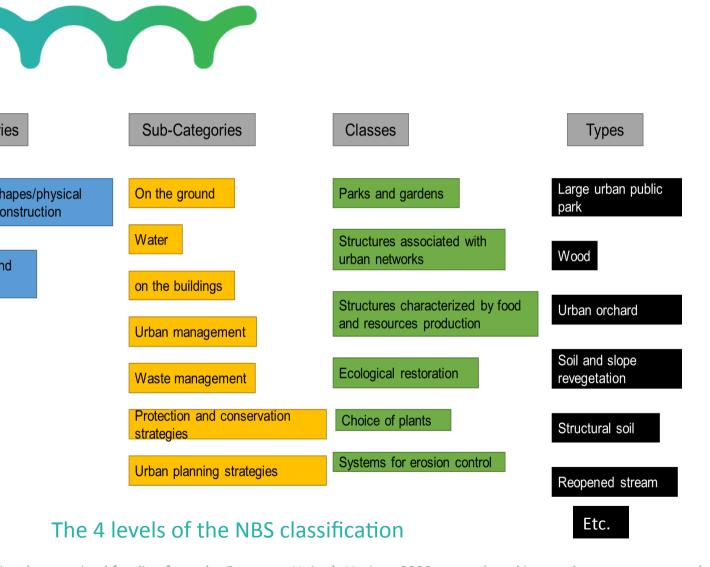

=> NBS definition, typology & associated database

#### S classification

Integrated pest management

Heritage garden Botanical garden Pocket garden/park Community garden Public urban green space (place, square, etc.) Parks and Gardens Hedge & planted fence Private garden Flower field Urban green space with specific uses (school playground, camp ground, sport field, etc.) Lawn Single tree Green tram track Street tree Urban network Green strip Green waterfront Unsealed parking lot On the ground Structures characterized by food and resources production Vegetable garden Urban orchard Urban vineyard Meadow Urban farm Quarry restoration Management of polluted area by plants (phytoremed Choice of plants Introduced plants Vegetation diversification Soli and slope revegetation Strong slope revegetation Structural soil Works on soil Soil improvement Mulching Excavation of new waterbody (pond, lake) Infrastructure removed on river (ex. dam) Natural and semi-natural water bodies and hydrographic network Objects/shapes/ Remeander river Re-profiling river bank Vegetation ingeneering system for riverbanks erosion of Revegetation of aquatic planting Gravity fountain (captation of a spring) Water Rain/infiltration garden Constructed wetlands and built De-sealed area Floodplains Constructed wetland for phytoremediation Constructed wetland for wastewater treatment Use of terrace (based on cultivation terraces principles Semi-intensive green roof Extensive green roof Roof pond On building & Climber green wall Green wall system Planter green wall Vegetated pergola