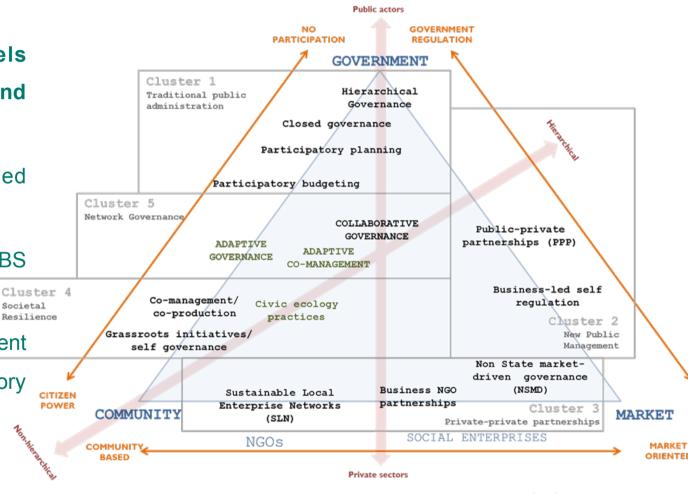

#### **BS** Implementation Models

A typology of Implementation Models (governance models, financing schemes and business models) according to:

- their capacity to overcome identified barriers
- their capacity to become drivers of NBS implementation
- their capacity to be adapted to different social, economic, cultural and regulatory