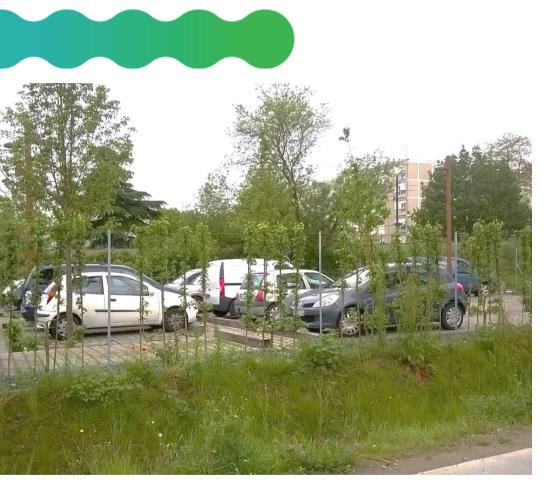

tructure removed on river (ex. dam) Natural and semi-natural water bodies and hydrographic network Objects/shapes/ Remeander river Re-profiling river bank Vegetation ingeneering system for riverbanks erosion of Revegetation of aquatic planting Gravity fountain (captation of a spring) Water Rain/infiltration garden Constructed wetlands and built De-sealed area Floodplains Constructed wetland for phytoremediation Constructed wetland for wastewater treatment Use of terrace (based on cultivation terraces principles Semi-intensive green roof Extensive green roof Roof pond On building & Climber green wall Green wall system Planter green wall Vegetated pergola

ject has received funding from the European Union's Horizon 2020 research and innovation programme under









#### BS or not NBS?









2. Sheeps used for green space managemen





#### 3S or not NBS?







**Urban farm and social reinsertion** 



4. Wild animal passages based on heavy civil engineering structures

#### 3S or not NBS?







Bio-sourced materials



**6. A defensive hedge** 





#### 3S or not NBS?







Combination of a green wall and solar panels



8. Intensive green roof





#### BS or not NBS?







### A urban master plan implementing egetation

10.





#### uiz solutions































# 3. Implementing NBS





#### spected impacts and co-benefits





#### Urban challenges and sub-challenges

| URBAN CHALLENGES (UC)              | URBAN SUB-CHALLENGES (USC)                     |
|------------------------------------|------------------------------------------------|
|