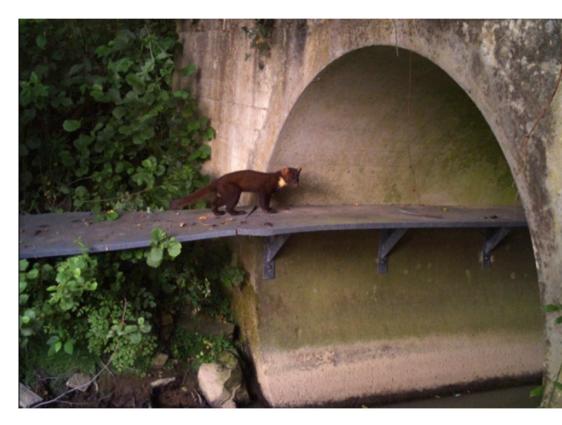

#### 3S or not NBS?

**Urban farm and social reinsertion** 

4. Wild animal passages based on heavy civil engineering structures