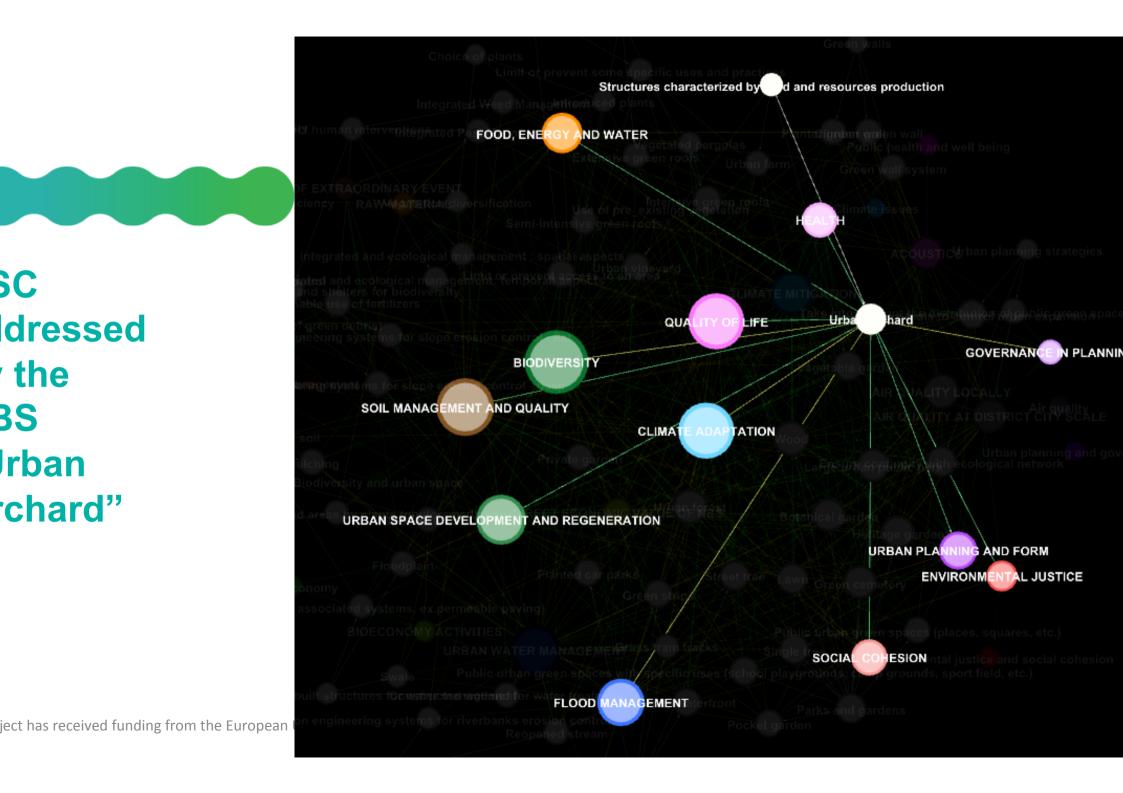

|                                  |                                     |





#### apping 3S – 3C links



ject has received funding fro

#### ressing \_ USC



dressed the 35 rban chard"







# A school refurbishment in an ecological and participatory approach. Implementation of an ecological building (low-energy building) favorable for biodiversity, partial impervious pavement release, green spaces and vegetable gardens creation. This project is also notable for children and educational community consultation in its conception, making them as full stakeholders. The design reinforce the ecological

FR 14 1

networks at the district scale.

Saida school

Photo: Paris municipality

| Thoto. Tans manicipe | incy   |        |                                                          |       |                                                                                              |
|----------------------|--------|--------|--------------------------------------------------