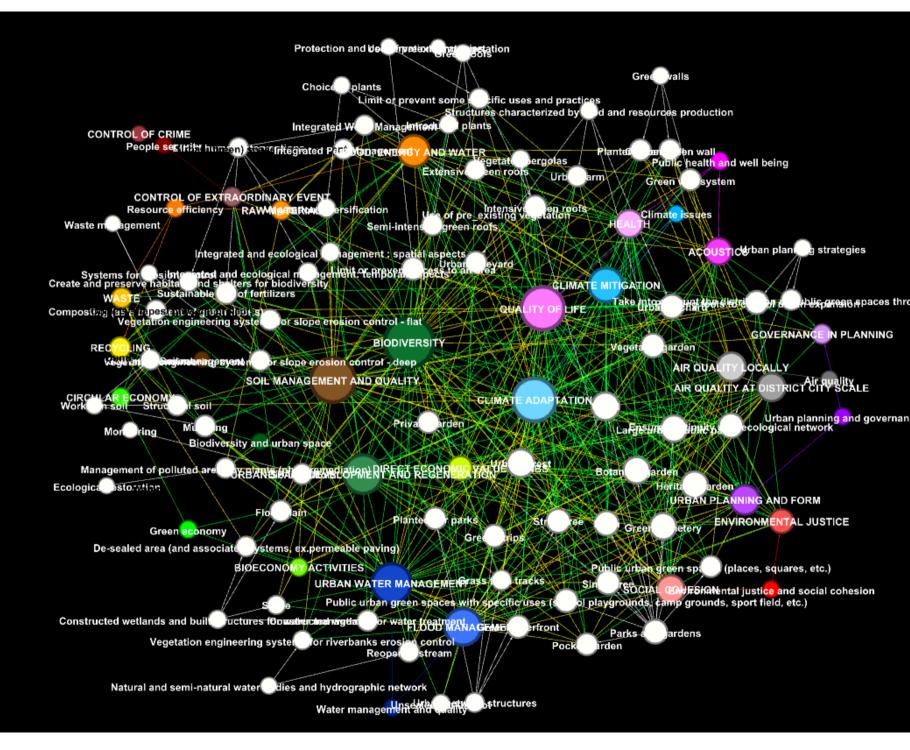

#### Urban challenges and sub-challenges

| URBAN CHALLENGES (UC)              | URBAN SUB-CHALLENGES (USC)                     |
|------------------------------------|------------------------------------------------|
| 1   Climate Issues                 | 1.1   Climate mitigation                       |
| 1   Climate issues                 | 1.2   Climate adaption                         |
| 2   Water Management               | 2.1   Urban water management and quality       |
|                                    | 2.2   Flood management                         |
| 3   Air Quality                    | 3.1   Air quality at district/city scale       |
| 5   All Quality                    | 3.2   Air quality locally                      |
| 4   Green Space and                | 4.1   Biodiversity                             |
| Biodiversity                       | 4.2   Urban space development and regeneration |
| 5   Urban Regeneration<br>and Soil | 5.1   Soil management and quality              |
|                                    | 6.1   Food, energy and water                   |
| 6   Resource Efficiency            | 6.2   Raw Material                             |
| 6   Resource Efficiency            | 6.3   Waste                                    |
|                                    | 6.4   Recycling                                |

| the contract of the contract o | - 1 Bullium II 1                 | 7.1   Acoustics                     |
|--------------------------------------------------------------------------------------------------------------------------------------------------------------------------------------------------------------------------------------------------------------------------------------------------------------------------------------------------------------------------------------------------------------------------------------------------------------------------------------------------------------------------------------------------------------------------------------------------------------------------------------------------------------------------------------------------------------------------------------------------------------------------------------------------------------------------------------------------------------------------------------------------------------------------------------------------------------------------------------------------------------------------------------------------------------------------------------------------------------------------------------------------------------------------------------------------------------------------------------------------------------------------------------------------------------------------------------------------------------------------------------------------------------------------------------------------------------------------------------------------------------------------------------------------------------------------------------------------------------------------------------------------------------------------------------------------------------------------------------------------------------------------------------------------------------------------------------------------------------------------------------------------------------------------------------------------------------------------------------------------------------------------------------------------------------------------------------------------------------------------------|----------------------------------|-------------------------------------|
|                                                                                                                                                                                                                                                                                                                                                                                                                                                                                                                                                                                                                                                                                                                                                                                                                                                                                                                                                                                                                                                                                                                                                                                                                                                                                                                                                                                                                                                                                                                                                                                                                                                                                                                                                                                                                                                                                                                                                                                                                                                                                                                                | 7   Public Health and Well-being | 7.2   Quality of Life               |
|                                                                                                                                                                                                                                                                                                                                                                                                                                                                                                                                                                                                                                                                                                                                                                                                                                                                                                                                                                                                                                                                                                                                                                                                                                                                                                                                                                                                                                                                                                                                                                                                                                                                                                                                                                                                                                                                                                                                                                                                                                                                                                                                | Trui bollig                      | 7.3   Health                        |
|                                                                                                                                                                                                                                                                                                                                                                                                                                                                                                                                                                                                                                                                                                                                                                                                                                                                                                                                                                                                                                                                                                                                                                                                                                                                                                                                                                                                                                                                                                                                                                                                                                                                                                                                                                                                                                                                                                                                                                                                                                                                                                                                | 8   Environmental                | 8.1   Environmental justice         |
|                                                                                                                                                                                                                                                                                                                                                                                                                                                                                                                                                                                                                                                                                                                                                                                                                                                                                                                                                                                                                                                                                                                                                                                                                                                                                                                                                                                                                                                                                                                                                                                                                                                                                                                                                                                                                                                                                                                                                                                                                                                                                                                                | Justice and Social Cohesion      | 8.2   Social cohesion               |
| 9<br>Governan                                                                                                                                                                                                                                                                                                                                                                                                                                                                                                                                                                                                                                                                                                                                                                                                                                                                                                                                                                                                                                                                                                                                                                                                                                                                                                                                                                                                                                                                                                                                                                                                                                                                                                                                                                                                                                                                                                                                                                                                                                                                                                                  | 9   Urban Planning and           | 9.1   Urban planning and form       |
|                                                                                                                                                                                                                                                                                                                                                                                                                                                                                                                                                                                                                                                                                                                                                                                                                                                                                                                                                                                                                                                                                                                                                                                                                                                                                                                                                                                                                                                                                                                                                                                                                                                                                                                                                                                                                                                                                                                                                                                                                                                                                                                                | Governance                       | 9.2   Governance in planning        |
| SOCIAL                                                                                                                                                                                                                                                                                                                                                                                                                                                                                                                                                                                                                                                                                                                                                                                                                                                                                                                                                                                                                                                                                                                                                                                                                                                                                                                                                                                                                                                                                                                                                                                                                                                                                                                                                                                                                                                                                                                                                                                                                                                                                                                         | 10   People Security             | 10.1   Control of crime             |
| SO<br>10                                                                                                                                                                                                                                                                                                                                                                                                                                                                                                                                                                                                                                                                                                                                                                                                                                                                                                                                                                                                                                                                                                                                                                                                                                                                                                                                                                                                                                                                                                                                                                                                                                                                                                                                                                                                                                                                                                                                                                                                                                                                                                                       | 10   Feople Security             | 10.2   Control of extraordinary eve |
|                                                                                                                                                                                                                                                                                                                                                                                                                                                                                                                                                                                                                                                                                                                                                                                                                                                                                                                                                                                                                                                                                                                                                                                                                                                                                                                                                                                                                                                                                                                                                                                                                                                                                                                                                                                                                                                                                                                                                                                                                                                                                                                                |                                  | 11.1   Circular economy             |
| ECONOMY                                                                                                                                                                                                                                                                                                                                                                                                                                                                                                                                                                                                                                                                                                                                                                                                                                                                                                                                                                                                                                                                                                                                                                                                                                                                                                                                                                                                                                                                                                                                                                                                                                                                                                                                                                                                                                                                                                                                                                                                                                                                                                                        | 11   Green Economy               | 11.2   Bioeconomy activities        |
|                                                                                                                                                                                                                                                                                                                                                                                                                                                                                                                                                                                                                                                                                                                                                                                                                                                                                                                                                                                                                                                                                                                                                                                                                                                                                                                                                                                                                                                                                                                                                                                                                                                                                                                                                                                                                                                                                                                                                                                                                                                                                                                                |                                  | 11.3   Direct economic value of NE  |
|                                                                                                                                                                                                                                                                                                                                                                                                                                                                                                                                                                                                                                                                                                                                                                                                                                                                                                                                                                                                                                                                                                                                                                                                                                                                                                                                                                                                                                                                                                                                                                                                                                                                                                                                                                                                                                                                                                                                                                                                                                                                                                                                |                                  |                                     |

#### apping 3S – 3C links

ject has received funding fro