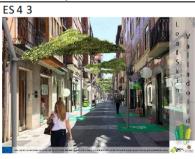

SINGULAR GREEN is a Spanish company specializing in landscape architecture. They integrate nature and architecture using vertical gardens, green roofs or other tools. They have relevant projects like a vertical garden in London: a garden located in the interior of a famous Nando's restaurant. The green wall, of approximately 30m2, is located in the dining area. Because of their work, they are involved in the H2020 project URBAN GreenUP, where they study, design, budget and construction of NBS like green noise barriers, green covering shelters with vertical gardens, green roof and vegetable structures.

LEAFSKIN® is a green shady structure with several benefits designed by SINGULAR GREEN. This green infrastructure consists in an ultralight vertical garden system with a pitch between  $30^{\circ}$  and  $90^{\circ}$ , it is destined for the planting and growth of plants, including irrigation and water drainage system.

LEAFSKIN® allows to place advertising on the bottom of the infrastructure as an additional financial support.

This NBS is something like a green roof but over the streets, it is an horizontal solution to create shadow areas in urban spaces as pedestrian streets or squares.

ES 4 1

| Objects Shapes | On buildin |
|----------------|------------|
|                | structures |

Green roofs Extensive green roofs

earch and innovation programme under grant agreement No 730468