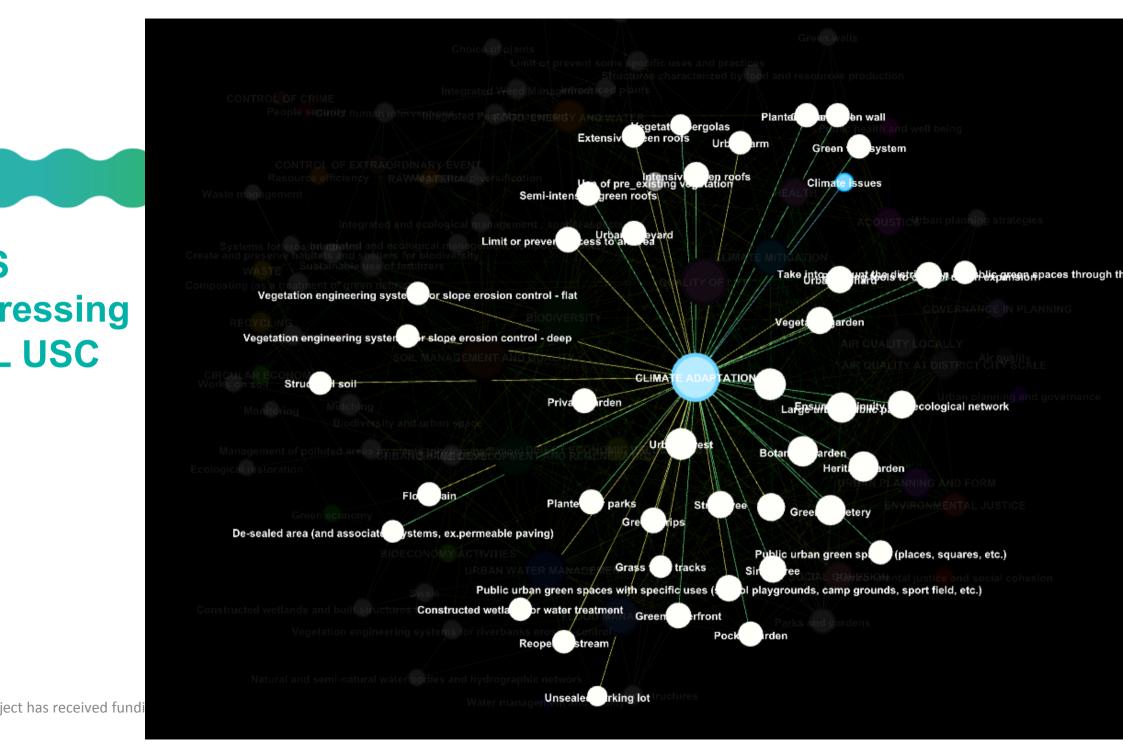

#### apping 3S – 3C links

ject has received funding fro

#### ressing \_ USC

dressed the 35 rban chard"