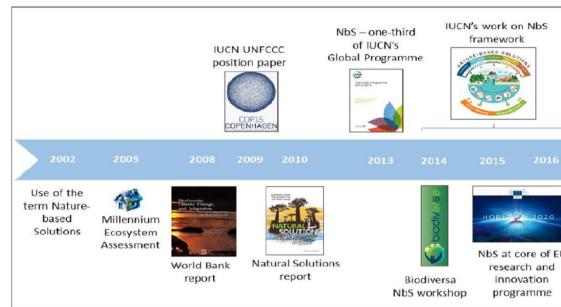

# «Nature-based Solutions» Workshop Sustainable Place 2018

Aix-les-Bains, 27-29 Juin

#### esentation plan









The concept of « Nature-based Solutions »

**Definition & classification** 

Quiz

Implementing of NBS

Expected impacts and co-benefits

Pioneer experiences

IM typology & IM database









## 1. Definition & classification





#### **S** concept



#### emerging concept:

Multiple definitions are coexisting (IUCN, EU). They are closed in many ways, but they can not be merged

The concept of NBS is recent, its components are still much debated

A very large frame (the concept is not specific to urban issues)



(Cohen-Shachar

#### Timeline of the NBS concept

#### concept that must be clarified







#### erview of N4C framework regarding the NBS concept





# Ioration of the conceptual framework ne NBS

ain principles of the concept

elation with neighbour concepts (ES, GI and

ustainable urban development)

omparison of the different definitions and

eir variants

4C's NBS definition

## Exploration of the analytical framework of the NBS

- Urban challenge addressed
- Urban spatial scales
- Temporal scales
- Gradient of level of human intervention
- Land cover/environment of the implementation

=> NBS definition, typology & associated database





#### points of the concept





#### ystemic roach

- Multiple and simultaneously addressed challenges: environment, social and economy Especia