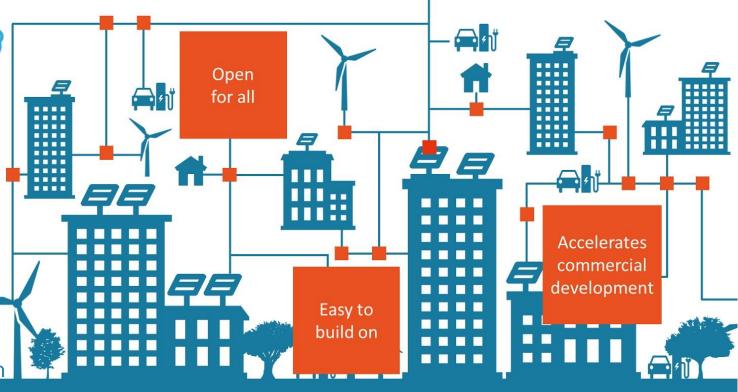

#### USEF describes the market for flexibility and provides free access to

Fully implemented, USEF delivers all interaction process models, communication protocols and even exemplary coding to accelerate software development.

As a result, implementations accelerate, solutions are rapidly scalable and future connectability is ensured.

USEF can be adapted to fit different scenarios and markets.

The framework is already being applied to smart energy demonstration projects, like EnergieKoplopers in Heerhugowaard.