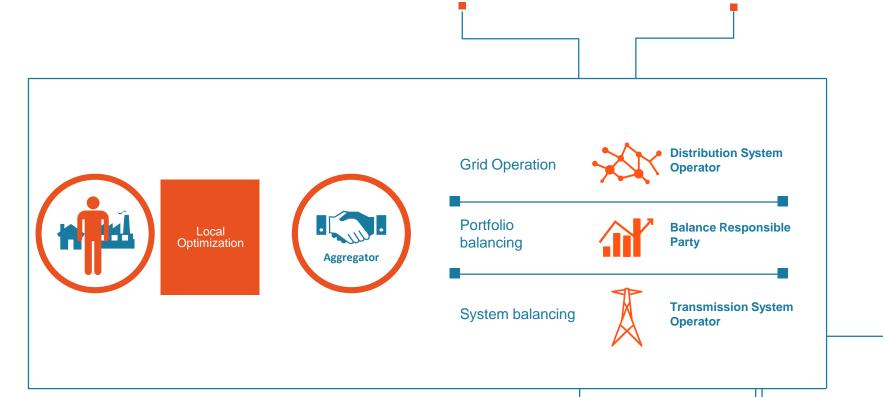

## Universal Smart Energy Framework

Unlocking the value of energy flexibility

Marijn de Koning -USEF Design Team





















To make the energy market truly sustainable – green, reliable and affordable- our system needs more flexibility.







#### Flexibility relieves system pressure:











Heat pump



Solar



**Electric Vehicle** 



Airco System







Cooling/ heating systems



**Emergency** generators



Production process



















### USEF design principles:







#### USEF describes the market for flexibility and provides free access to







Fully implemented, USEF delivers all interaction process models, communication protocols and even exemplary coding to accelerate software development.

As a result, implementations accelerate, solutions are rapidly scalable and future connectability is ensured.









USEF can be adapted to fit different scenarios and markets.

The framework is already being applied to smart energy demonstration projects, like EnergieKoplopers in Heerhugowaard.













Heerhugowaard







We believe that opening up an integral market for flexibility enables smarter solutions for energy exchange to the benefit of all in the system.

















# Thank you



@USEFsmar