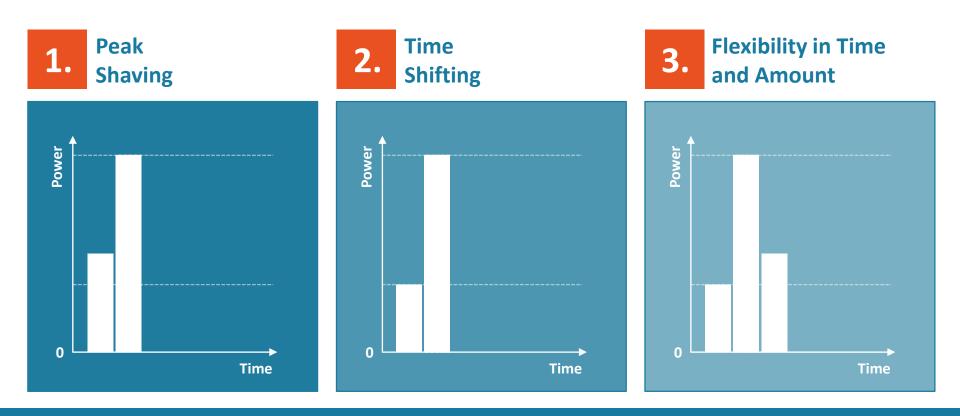

#### Flexibility relieves system pressure:

Heat pump

Solar

**Electric Vehicle** 

Airco System

Cooling/ heating systems

**Emergency** generators

Production process