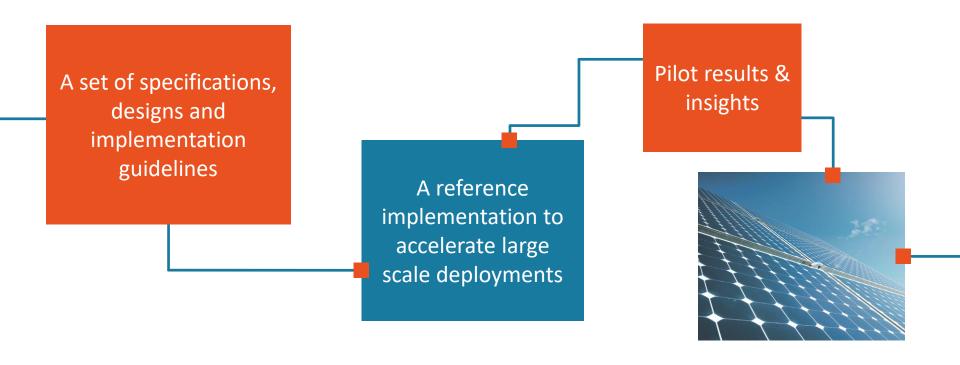

#### USEF describes the market for flexibility and provides free access to

Fully implemented, USEF delivers all interaction process models, communication protocols and even exemplary coding to accelerate software development.

As a result, implementations accelerate, solutions are rapidly scalable and future connectability is ensured.

USEF can be adapted to fit different scenarios and markets.

The framework is already being applied to smart energy demonstration projects, like EnergieKoplopers in Heerhugowaard.