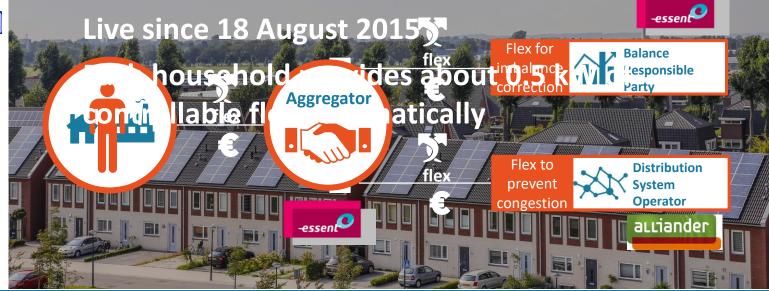

As a result, implementations accelerate, solutions are rapidly scalable and future connectability is ensured.

USEF can be adapted to fit different scenarios and markets.

The framework is already being applied to smart energy demonstration projects, like EnergieKoplopers in Heerhugowaard.

Heerhugowaard

We believe that opening up an integral market for flexibility enables smarter solutions for energy exchange to the benefit of all in the system.