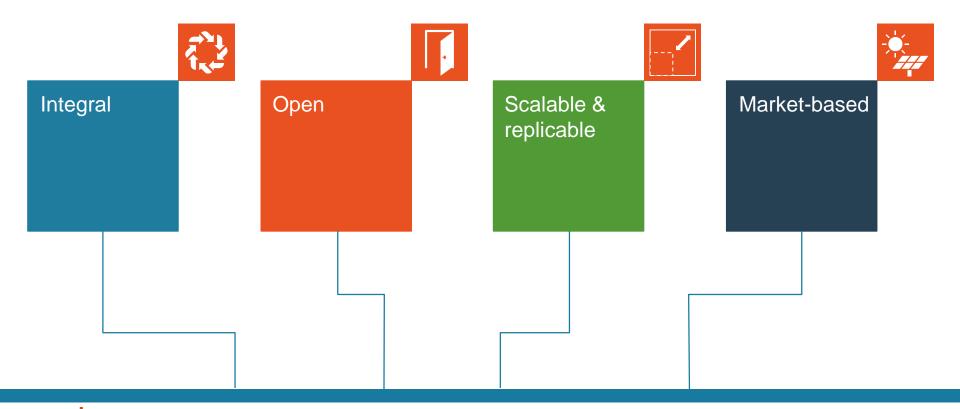

## Universal Smart Energy Framework

Unlocking the value of energy flexibility

Marijn de Koning -USEF Design Team





















To make the energy market truly sustainable – green, reliable and affordable- our system needs more flexibility.







#### Flexibility relieves system pressure:











Heat pump



Solar



**Electric Vehicle** 



Airco System







Cooling/ heating systems



**Emergency** generators



Production process



















### USEF design principles:







#### USEF describes the market for flexibility and provides free access to







Fully implemented, USEF delivers all interaction process models, communication protocols and even exemplary coding to accelerate software development.

As a result, implementations accelerate, solutions are rapidly scalable and future connectability is ensured.









USEF can be adapted to fit different scenarios and markets.

The framework is already being applied to smart energy demonstration projects, like EnergieKoplopers in Heerhugowaard.













Heerhugowaard







We believe that opening up an integral market for flexibility enables smarter solutions for energy exchange to the benefit of all in the system.

















# Thank you



@USEFsmartenergy www.usef.energy

A solid foundati