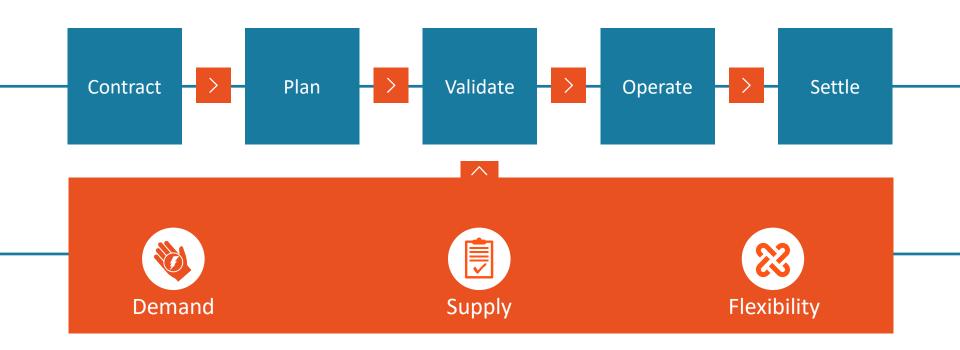

#### USEF describes the market for flexibility and provides free access to

Fully implemented, USEF delivers all interaction process models, communication protocols and even exemplary coding to accelerate software development.