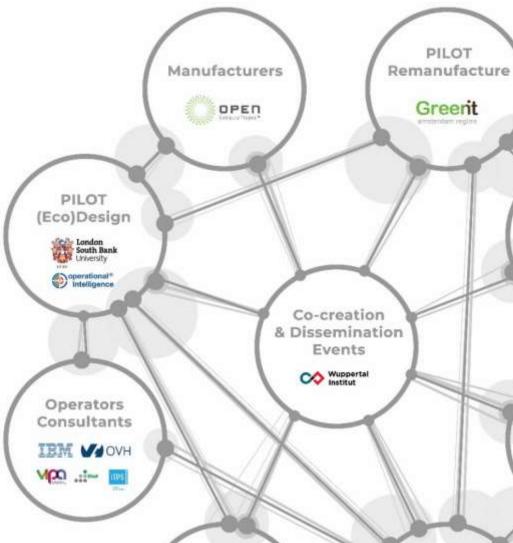

## **CEDaCI Network**

To join:

https://www.cedaci.org/

Trans-national knowledge-sharing network encompassing representatives from all data centre industry life cycle stages

## **CEDaCI Network**

Maximise transfer of expertise between stakeholders and the project, demonstrate the feasibility and benefits of CE practice, and boost sectoral uptake.

#### Members can:

- Share knowledge and ideas
- Access innovative CE case studies
- Access CE business models
- Access CE decision making tools
- Enlarge their business network