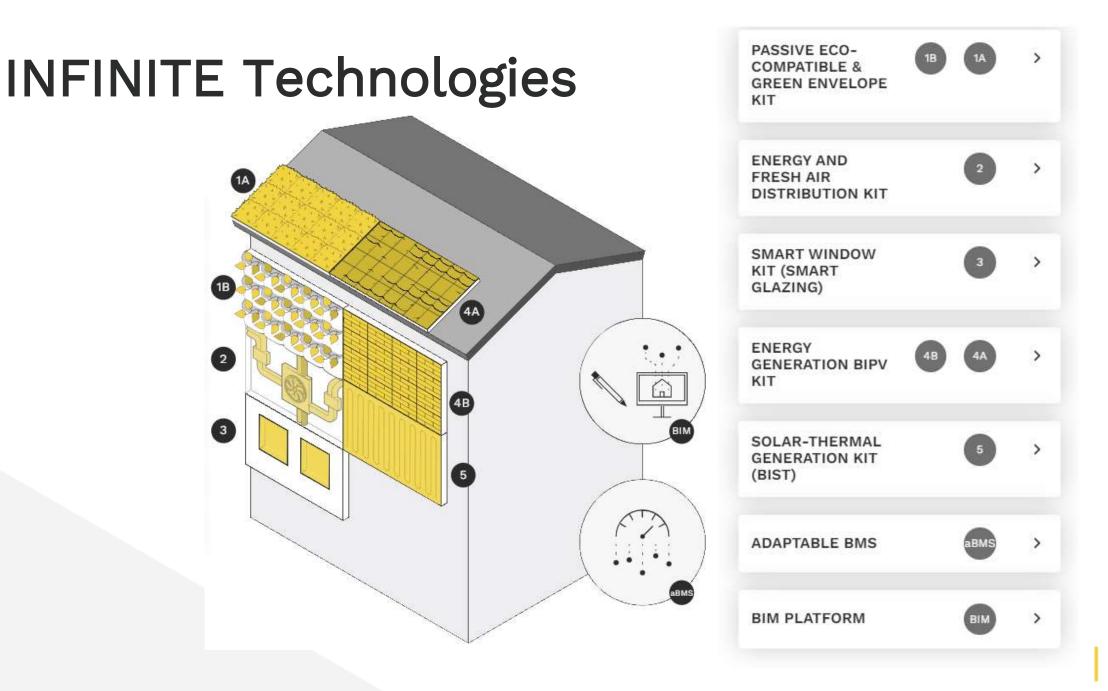

#### **PASSIVE ECO-COMPATIBLE & GREEN ENVELOPE KIT:**

#### A. GREEN FAÇADE

1. Regardless of legislation, can the system be installed on any **building use**?

a. Yes

b. No

If not, in which ones is not possible?

2. Which is the rough **weight** of your standard system? (Kg/m<sup>2</sup>, psi, lb/sqm...)

3. Is there a minimum **façade area** to install the system?

a. No

b. Yes

If yes, how many sqm/m<sup>2</sup>?