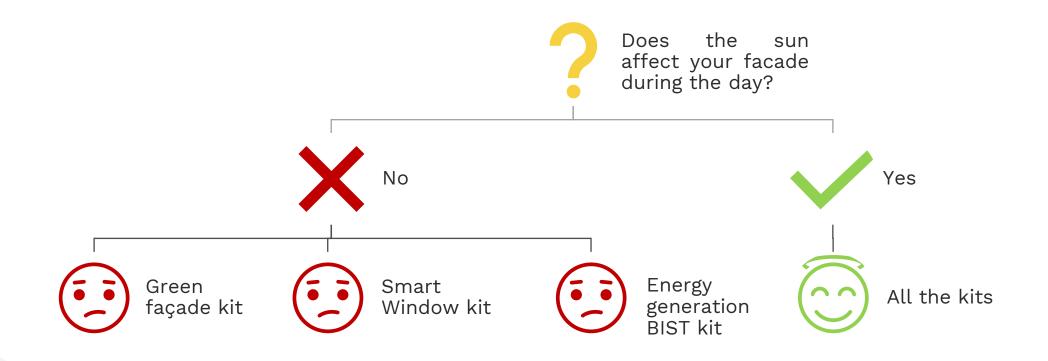

#### **PASSIVE ECO-COMPATIBLE & GREEN ENVELOPE KIT:**

#### A. GREEN FAÇADE

1. Regardless of legislation, can the system be installed on any **building use**?

a. Yes

b. No

If not, in which ones is not possible?

2. Which is the rough **weight** of your standard system? (Kg/m<sup>2</sup>, psi, lb/sqm...)

3. Is there a minimum **façade area** to install the system?

a. No

b. Yes

If yes, how many sqm/m<sup>2</sup>?