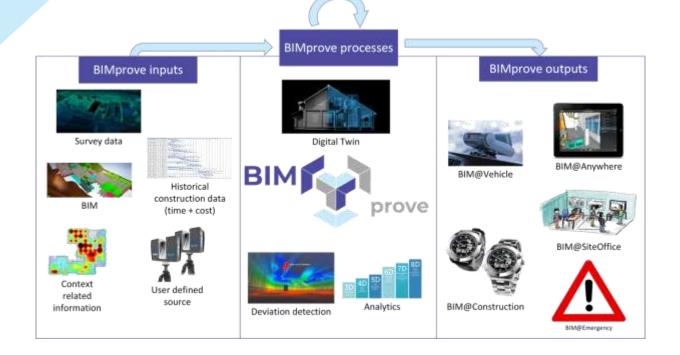

## **DIGITAL TWIN - DEFINITION**

### **DIGITAL TWIN - DEFINITION**

Digital twin concept

Digital twin instance

Digital twin platform

Digital twin model

Digital twin framework

Digital twin

prototype

Digital twin ecosystem