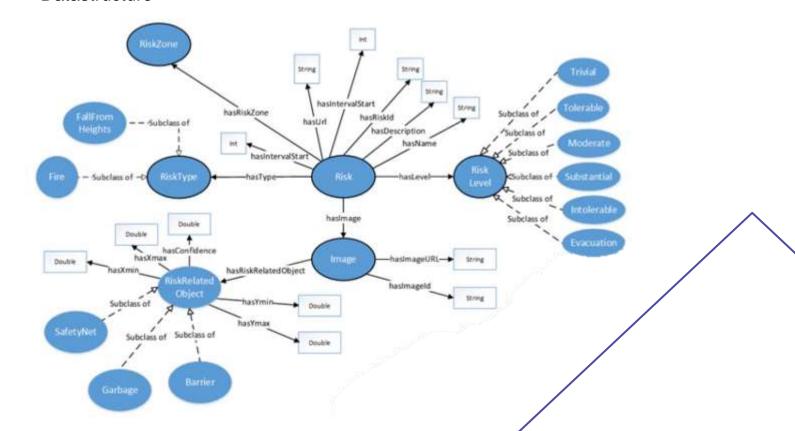

The Digital Twin work-flow in practice

Wojciech Teclaw



# ВІМ

## **DIGITAL TWIN - DEFINITION**





### **DIGITAL TWIN - DEFINITION**



Digital twin concept

Digital twin instance

Digital twin platform

Digital twin model

Digital twin framework

Digital twin

prototype

Digital twin ecosystem





## **DIGITAL TWIN - ANALOGY**









## **DIGITAL TWIN - IMPLEMENTATION**











## **DIGITAL TWIN - IMPLEMENTATION**





















What is a goal of a digital twin?









Data gathering









Data preprocessing







Data integration







#### Datastructure







• The usage of gathered data





#### LEARN MORE





https://twitter.com/BIMproveEU



https://www.bimprove-h2020.eu/



https://www.linkedin.com/company/bimprove-project/

https://doi.org/10.5281/zenodo.4727839