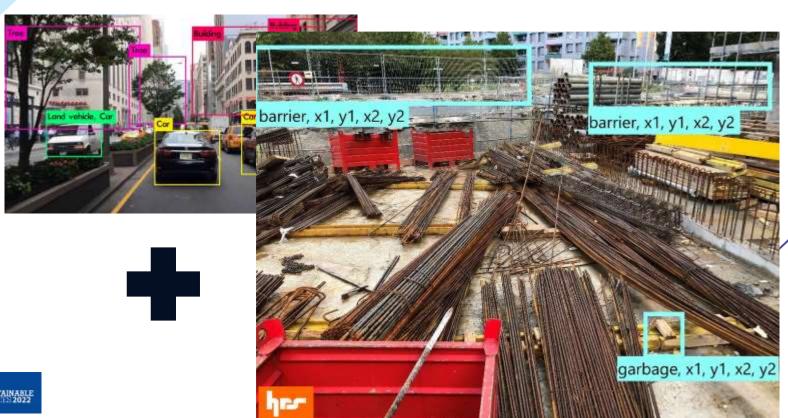

## **DIGITAL TWIN - IMPLEMENTATION**

What is a goal of a digital twin?

Data gathering

Data preprocessing

Data integration

#### Datastructure

• The usage of gathered data