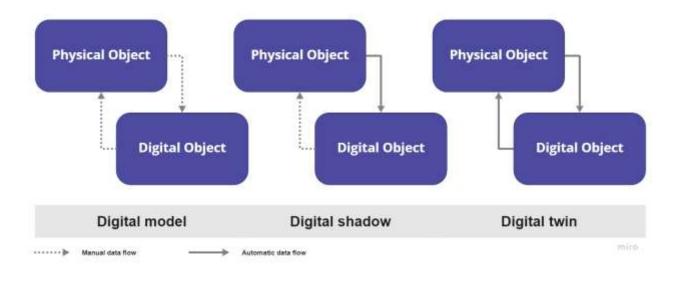

## **DIGITAL TWIN - DEFINITION**

### **DIGITAL TWIN - DEFINITION**

Digital twin concept

Digital twin instance

Digital twin platform

Digital twin model

Digital twin framework

Digital twin

prototype