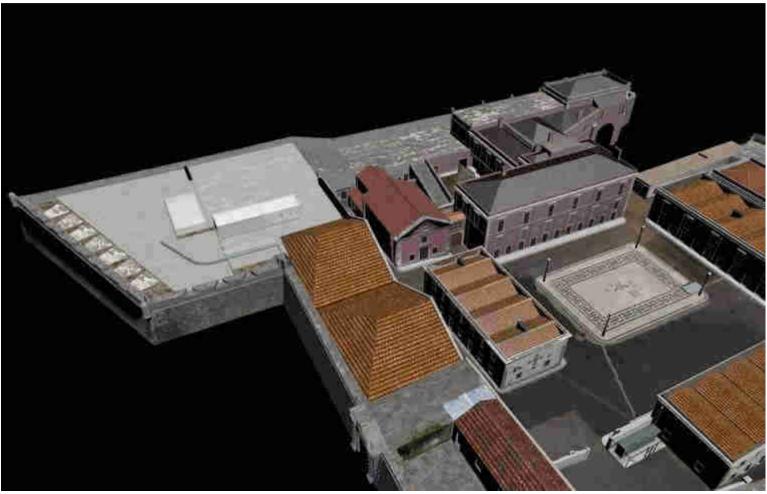

#### **MODEST PALACES FOR THE NEW PRESIDENT IN 1910**

GROUND FLOOR ONE OF THE 247 DRAWINGS

FIRST FLOOR

SECTIONS . ELEVATIONS

TRY TO ADAPT THE PROGRAM TO THE BUILDING WE HAVE

FINDING THE RIGHT USE FOR EACH SPACE IS HALF A GOOD PROJECT DONE