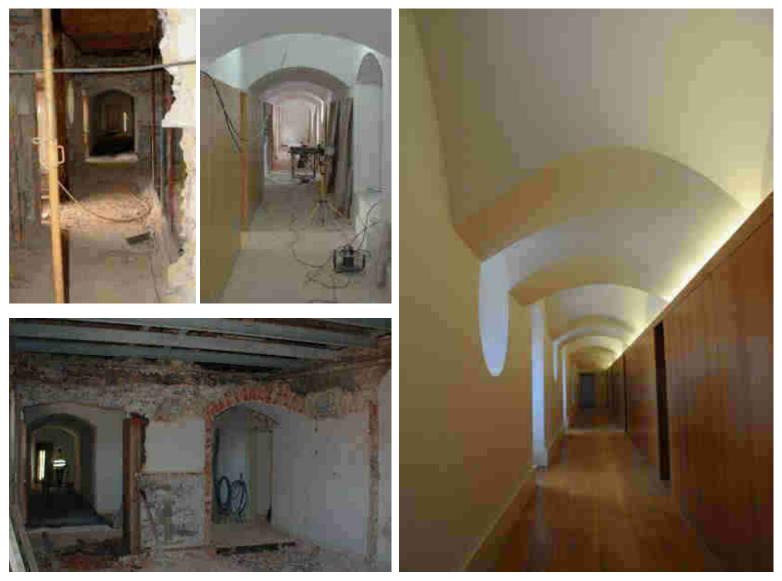

OPENING THE WINDOW

HOUSE IN THE GARDEN

OLD CORRIDOR REBUILT

PUBLIC BATHROOMS

DINING ROOM

CONSOLIDATION OF CEILING

**REMOVING ENAMEL PAINT** 

**FINAL CHAPEL** 