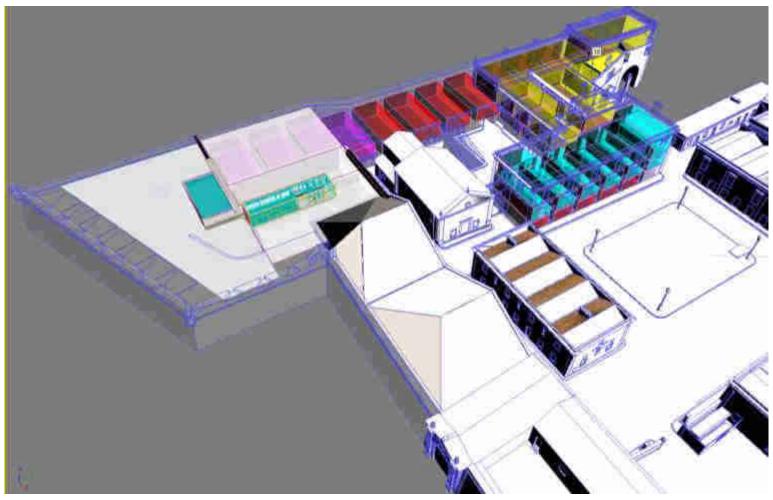

#### **MODEST PALACES FOR THE NEW PRESIDENT IN 1910**

GROUND FLOOR ONE OF THE 247 DRAWINGS

FIRST FLOOR

SECTIONS . ELEVATIONS

TRY TO ADAPT THE PROGRAM TO THE BUILDING WE HAVE

FINDING THE RIGHT USE FOR EACH SPACE IS HALF A GOOD PROJECT DONE