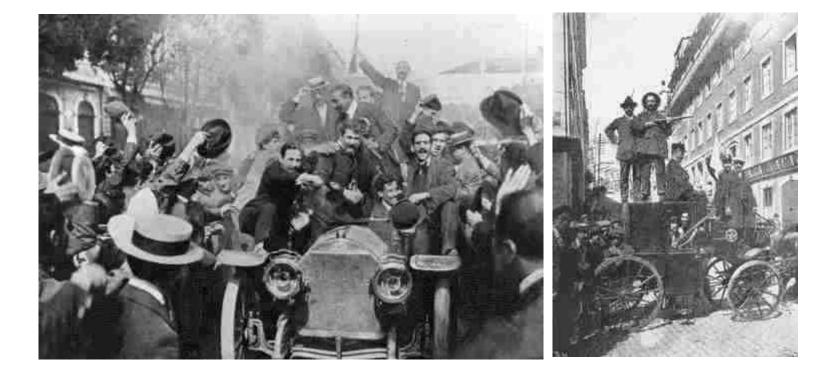

Sep. 28 - Oct. 1, 2021 | Rome, Italy

**REHABILITATION OF THE CITADEL OF CASCAIS** 

**Presidential Summer Palace** 





#### FRONTIERS SINCE 1143 . 10 MILLION INHABITANTS . 6 TIMES LESS THEN ITALY





KING AFONSO I 1ST KING OF PORTUGAL MAFALDA SABOIA HOUSE OF SABOIA



**KING LUIS I** HOUSE OF BRAGANZA

MARIA PIA SABOIA DAUGHTER OF VITTORIO EMANUELE II

**MARRIED IN 1146** 

**MARRIED IN 1862** 





# **REPUBLICAN REVOLUTION ON 5<sup>th</sup> OCTOBER 1910**





# **ROYAL FAMILY PALACES**





# **ROYAL FAMILY PALACES**





PALACES USED BY THE NEW PRESIDENT SINCE 1910







#### **MODEST PALACES FOR THE NEW PRESIDENT IN 1910**





















GROUND FLOOR ONE OF THE 247 DRAWINGS





FIRST FLOOR





SECTIONS . ELEVATIONS





TRY TO ADAPT THE PROGRAM TO THE BUILDING WE HAVE





FINDING THE RIGHT USE FOR EACH SPACE IS HALF A GOOD PROJECT DONE





**FINAL RESULT** 





**EXISTENT SUBTILE PANELS AND NEW TILES** 







REMAKE OF VOLUMES REHABILITATION OF LIME PLASTER





ORIGINAL COLOUR





NIGHT LIGHTS













21.81



REMOVE STONES WATERPROOF FABRICS













**AIR-CONDITION IN THE PAVEMENT** 





OPENING THE WINDOW



















HOUSE IN THE GARDEN











OLD CORRIDOR REBUILT



PUBLIC BATHROOMS









DINING