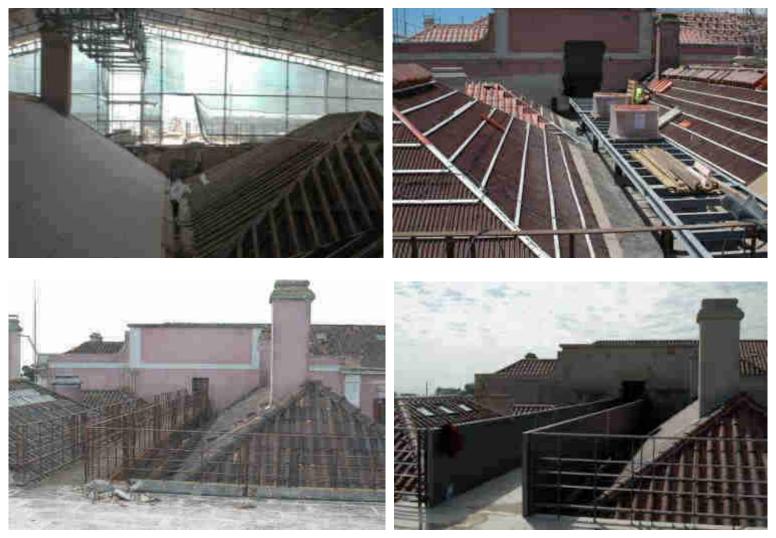

**FINAL RESULT** 

**EXISTENT SUBTILE PANELS AND NEW TILES** 

REMAKE OF VOLUMES REHABILITATION OF LIME PLASTER

ORIGINAL COLOUR

NIGHT LIGHTS

21.81

REMOVE STONES WATERPROOF FABRICS

**AIR-CONDITION IN THE PAVEMENT** 

OPENING THE WINDOW

HOUSE IN THE GARDEN

OLD CORRIDOR REBUILT

PUBLIC BATHROOMS

DINING ROOM

CONSOLIDATION OF CEILING

**REMOVING ENAMEL PAINT** 

**FINAL CHAPEL** 