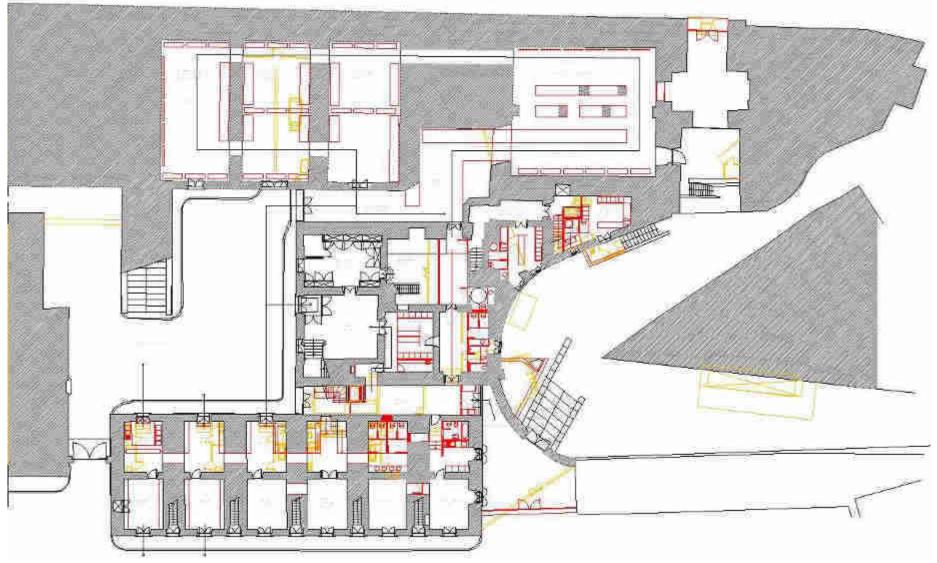

#### **MODEST PALACES FOR THE NEW PRESIDENT IN 1910**

GROUND FLOOR ONE OF THE 247 DRAWINGS

FIRST FLOOR

SECTIONS . ELEVATIONS

TRY TO ADAPT THE PROGRAM TO THE BUILDING WE HAVE

FINDING THE RIGHT USE FOR EACH SPACE IS HALF A GOOD PROJECT DONE