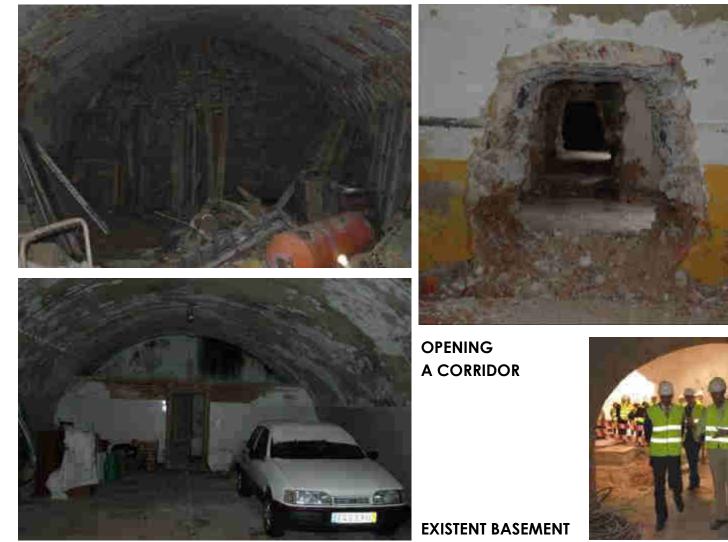

OPENING THE WINDOW

HOUSE IN THE GARDEN

OLD CORRIDOR REBUILT

PUBLIC BATHROOMS

DINING ROOM

CONSOLIDATION OF CEILING

**REMOVING ENAMEL PAINT** 

**FINAL CHAPEL** 