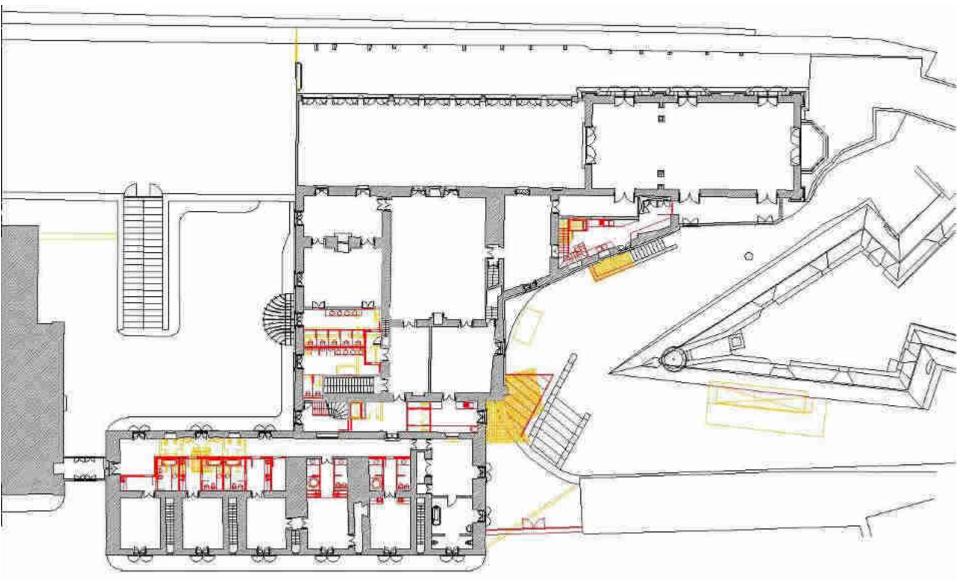

#### **MODEST PALACES FOR THE NEW PRESIDENT IN 1910**

GROUND FLOOR ONE OF THE 247 DRAWINGS

FIRST FLOOR

SECTIONS . ELEVATIONS

TRY TO ADAPT THE PROGRAM TO THE BUILDING WE HAVE

FINDING THE RIGHT USE FOR EACH SPACE IS HALF A GOOD PROJECT DONE