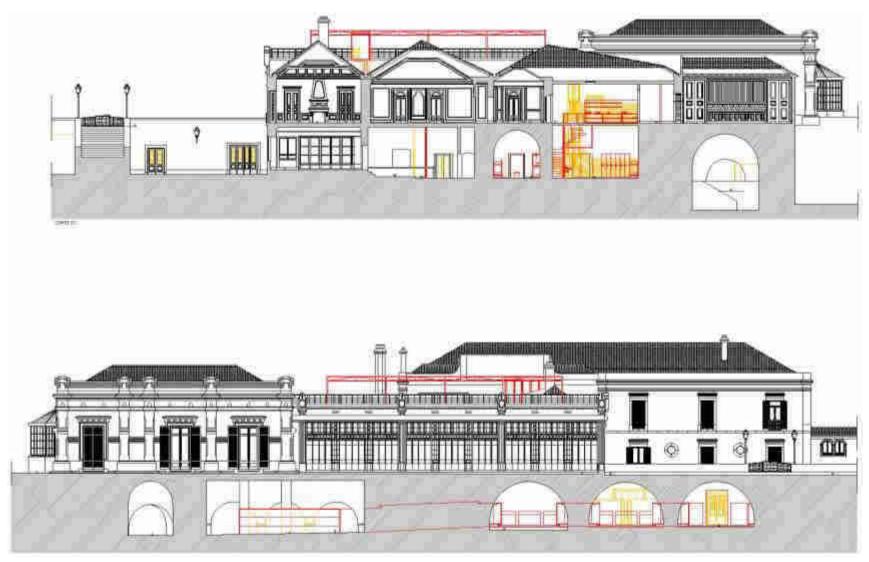

#### **MODEST PALACES FOR THE NEW PRESIDENT IN 1910**

GROUND FLOOR ONE OF THE 247 DRAWINGS

FIRST FLOOR

SECTIONS . ELEVATIONS

TRY TO ADAPT THE PROGRAM TO THE BUILDING WE HAVE

FINDING THE RIGHT USE FOR EACH SPACE IS HALF A GOOD PROJECT DONE