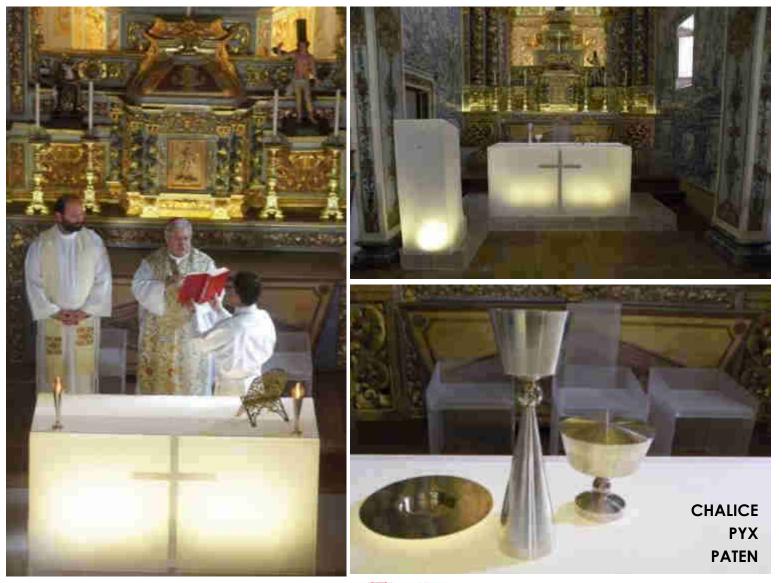

**FINAL RESULT** 

**EXISTENT SUBTILE PANELS AND NEW TILES** 

REMAKE OF VOLUMES REHABILITATION OF LIME PLASTER

ORIGINAL COLOUR

NIGHT LIGHTS

21.81

REMOVE STONES WATERPROOF FABRICS

**AIR-CONDITION IN THE PAVEMENT** 

OPENING THE WINDOW

HOUSE IN THE GARDEN

OLD CORRIDOR REBUILT

PUBLIC BATHROOMS

DINING ROOM

CONSOLIDATION OF CEILING

**REMOVING ENAMEL PAINT** 

**FINAL CHAPEL** 