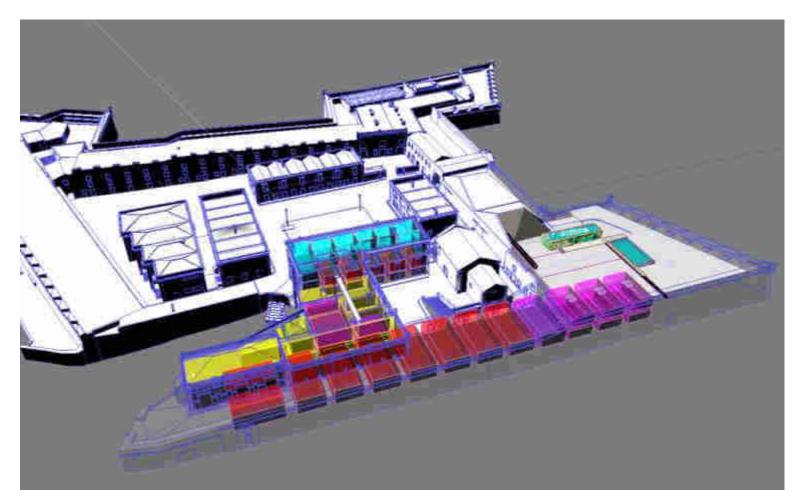

#### **MODEST PALACES FOR THE NEW PRESIDENT IN 1910**

GROUND FLOOR ONE OF THE 247 DRAWINGS

FIRST FLOOR

SECTIONS . ELEVATIONS

TRY TO ADAPT THE PROGRAM TO THE BUILDING WE HAVE

FINDING THE RIGHT USE FOR EACH SPACE IS HALF A GOOD PROJECT DONE