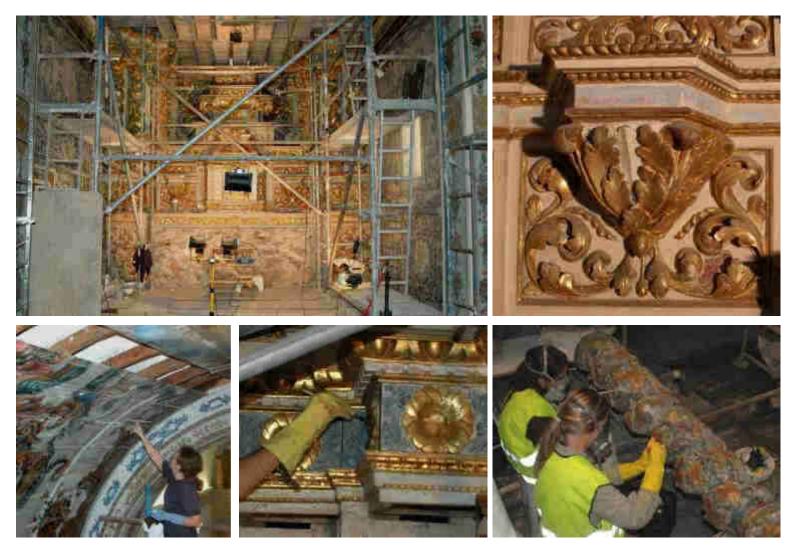

OPENING THE WINDOW

HOUSE IN THE GARDEN

OLD CORRIDOR REBUILT

PUBLIC BATHROOMS

DINING ROOM

CONSOLIDATION OF CEILING

**REMOVING ENAMEL PAINT** 

**FINAL CHAPEL** 