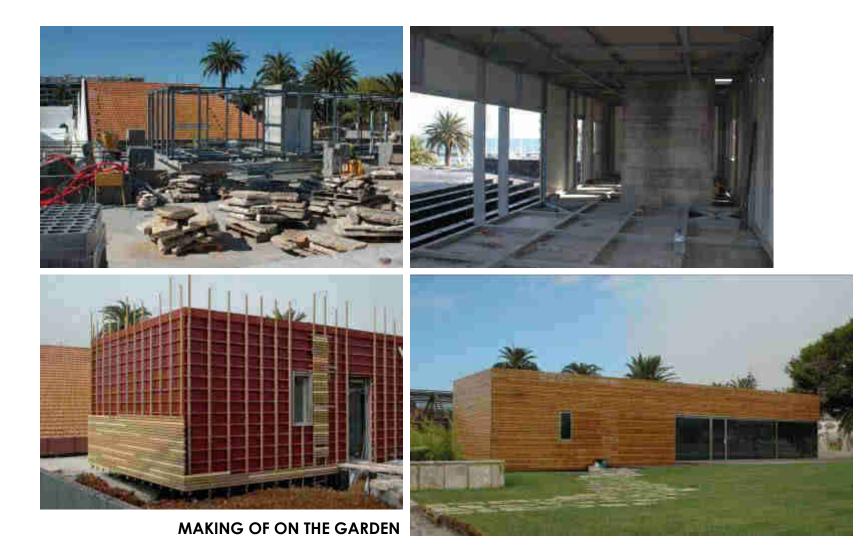

OPENING THE WINDOW

HOUSE IN THE GARDEN

OLD CORRIDOR REBUILT

PUBLIC BATHROOMS

DINING ROOM

CONSOLIDATION OF CEILING

**REMOVING ENAMEL PAINT** 

**FINAL CHAPEL** 