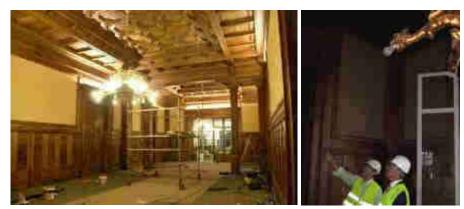

**FINAL RESULT** 

**EXISTENT SUBTILE PANELS AND NEW TILES** 

REMAKE OF VOLUMES REHABILITATION OF LIME PLASTER

ORIGINAL COLOUR

NIGHT LIGHTS

21.81

REMOVE STONES WATERPROOF FABRICS

**AIR-CONDITION IN THE PAVEMENT** 