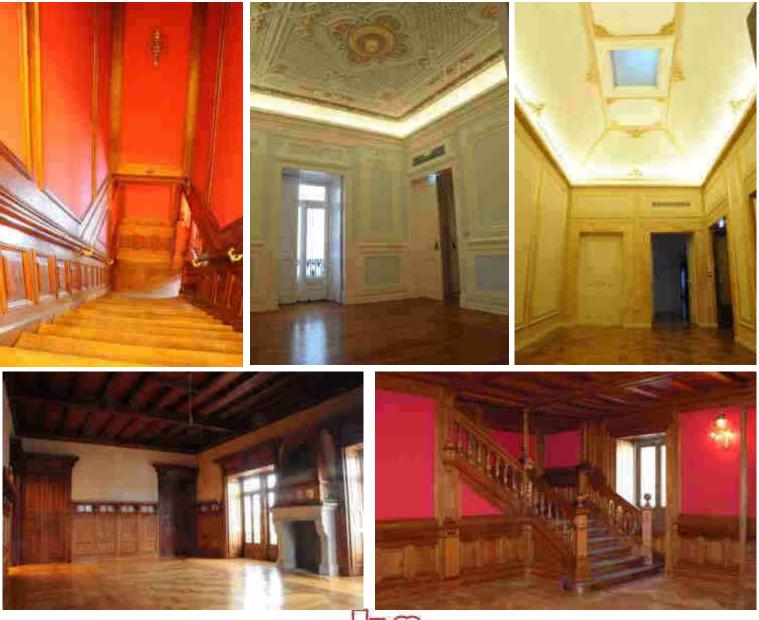

**FINAL RESULT** 

**EXISTENT SUBTILE PANELS AND NEW TILES** 

REMAKE OF VOLUMES REHABILITATION OF LIME PLASTER

ORIGINAL COLOUR

NIGHT LIGHTS

21.81

REMOVE STONES WATERPROOF FABRICS

**AIR-CONDITION IN THE PAVEMENT** 

OPENING THE WINDOW

HOUSE IN THE GARDEN

OLD CORRIDOR REBUILT

PUBLIC BATHROOMS

DINING ROOM

CONSOLIDATION OF CEILING

**REMOVING ENAMEL PAINT** 

**FINAL CHAPEL** 