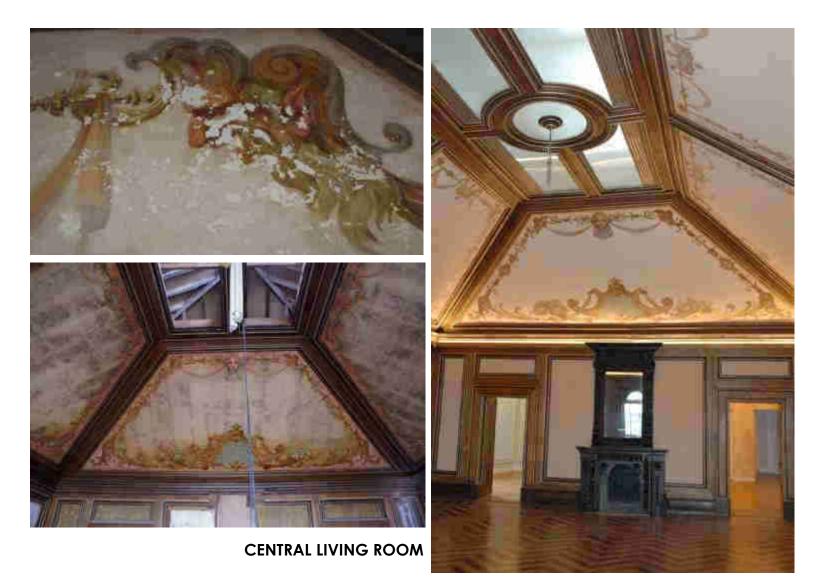

**FINAL RESULT** 

**EXISTENT SUBTILE PANELS AND NEW TILES** 

REMAKE OF VOLUMES REHABILITATION OF LIME PLASTER

ORIGINAL COLOUR

NIGHT LIGHTS

21.81

REMOVE STONES WATERPROOF FABRICS

**AIR-CONDITION IN THE PAVEMENT** 