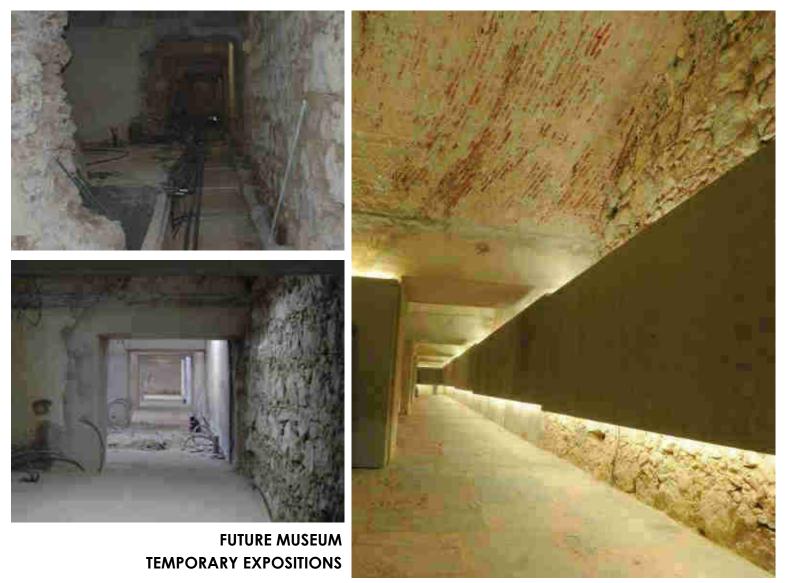

**FINAL RESULT** 

**EXISTENT SUBTILE PANELS AND NEW TILES** 

REMAKE OF VOLUMES REHABILITATION OF LIME PLASTER

ORIGINAL COLOUR

NIGHT LIGHTS

21.81

REMOVE STONES WATERPROOF FABRICS

**AIR-CONDITION IN THE PAVEMENT** 