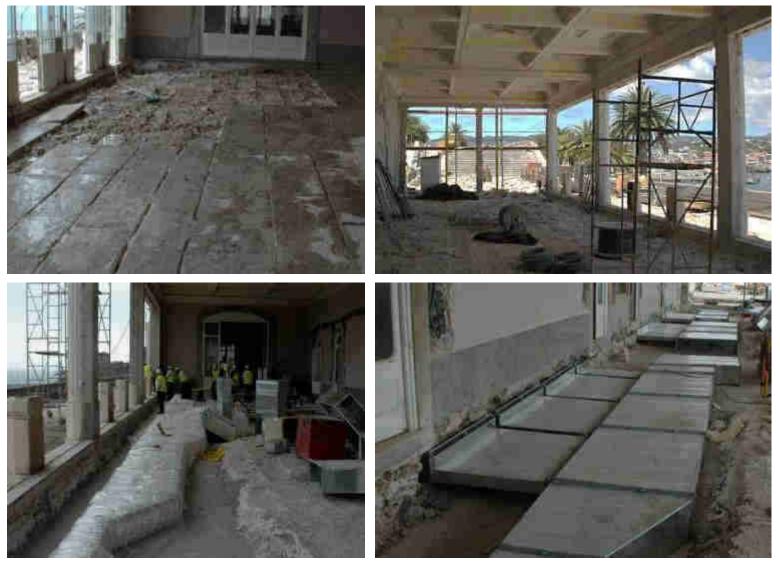

**FINAL RESULT** 

**EXISTENT SUBTILE PANELS AND NEW TILES** 

REMAKE OF VOLUMES REHABILITATION OF LIME PLASTER

ORIGINAL COLOUR

NIGHT LIGHTS

21.81

REMOVE STONES WATERPROOF FABRICS

**AIR-CONDITION IN THE PAVEMENT** 

OPENING THE WINDOW

HOUSE IN THE GARDEN

OLD CORRIDOR REBUILT

PUBLIC BATHROOMS

DINING ROOM

CONSOLIDATION OF CEILING

**REMOVING ENAMEL PAINT** 

**FINAL CHAPEL** 