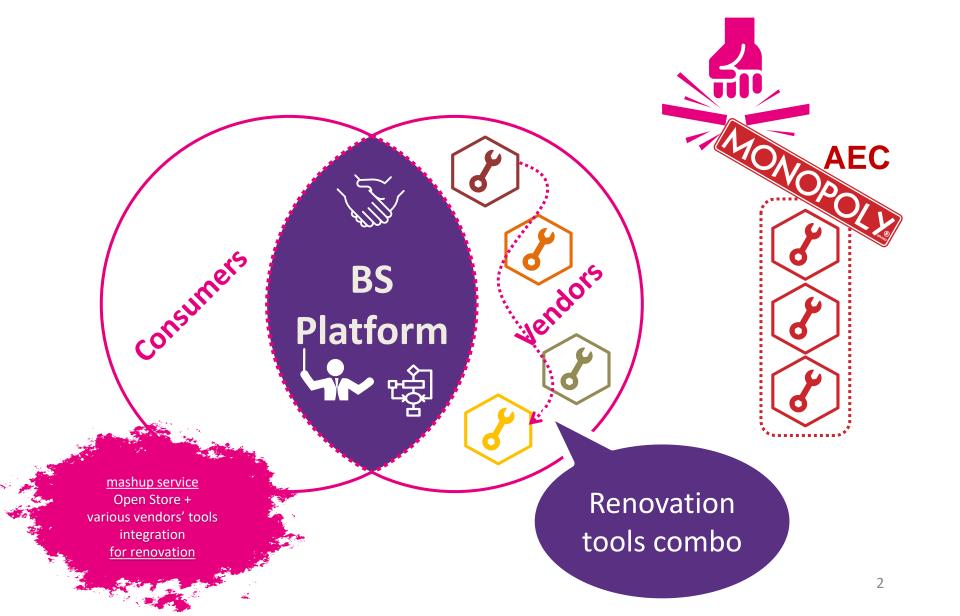

# BIM-SPEED PLATFORM IS AN EXTENSION OF KROQI

## **BIM-SPEED PLATFORM COLLABORATION** PLATFORM OVERVIEW