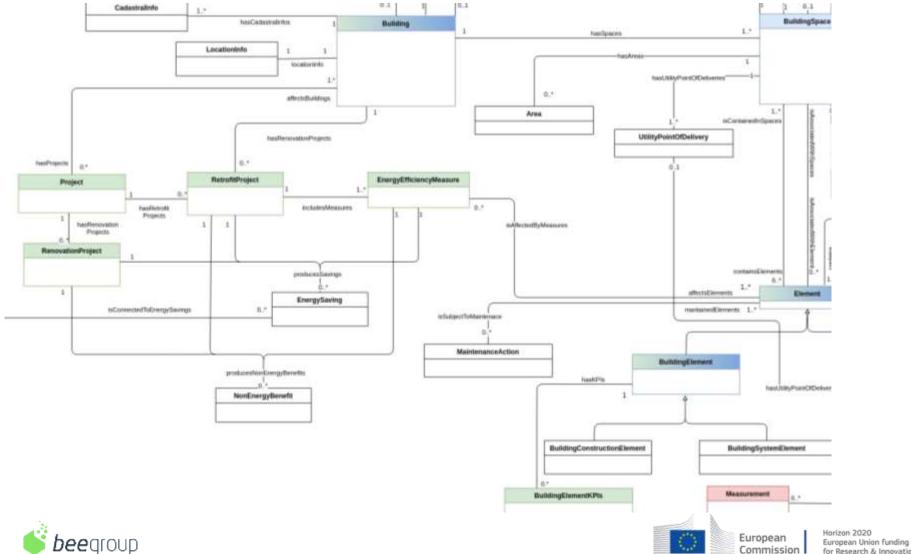

enchmarking savings and investments in buildings.

Data model development.

Sep. 28 - Oct. 1, 2021 | Rome, Italy

Edgar Martínez S.

**CIMNE** Beegroup

























## CIMNE BEE group Big data architecture

- Big data framework
- Container execution manager (CEM)
- Representational state transfer (REST)

















European Union funding





#### **EN-TRACK** data process















# Data model development process.













#### **EN-TRACK** use cases













#### Data model

PLACEO 202 | Sep. 28 - Oct. 1, 2021 | Rome, Italy











### SAREF ontology













#### SAREF classes















#### SAREF4BLDG classes











Horizon 2020 European Union funding for Research & Innovation



#### **BIMERR** classes











#### **BIMERR** classes









for Research & Innovation













































































# Thank you









The information and views set out in this presentation are those of the author(s) and do not necessarily reflect the official opinion of the European Union. Neither the European Union institutions and bodies nor any person acting on their behalf may be held responsible for the use which may be made of the information contained therein.