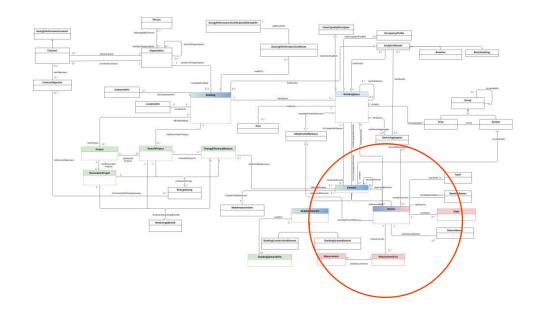

The EN-TRACK energy efficiency performance tracking platform for benchmarking savings and investments in buildings.

Data model development.

Sep. 28 - Oct. 1, 2021 | Rome, Italy

Edgar Martínez S.

**CIMNE** Beegroup

























## CIMNE BEE group Big data architecture

- Big data framework
- Container execution manager (CEM)
- Representational state transfer (REST)

















European Union funding





#### **EN-TRACK** data process















# Data model development process.













#### **EN-TRACK** use cases













#### Data model

PLACEO 202 | Sep. 28 - Oct. 1, 2021 | Rome, Italy











### SAREF ontology













#### SAREF classes















#### SAREF4BLDG classes











Horizon 2020 European Union funding for Research & Innovation



#### **BIMERR** classes











#### **BIMERR** classes









for Research & Innovation













































































# Thank you









The information and views set out in this presentation are those of the author(s) and do not necessarily reflect the official opinion of the European Union. Neither the European Union institutions and bodies nor any person acting on their behalf may be held responsible for the use which may be made of the information contained therein.