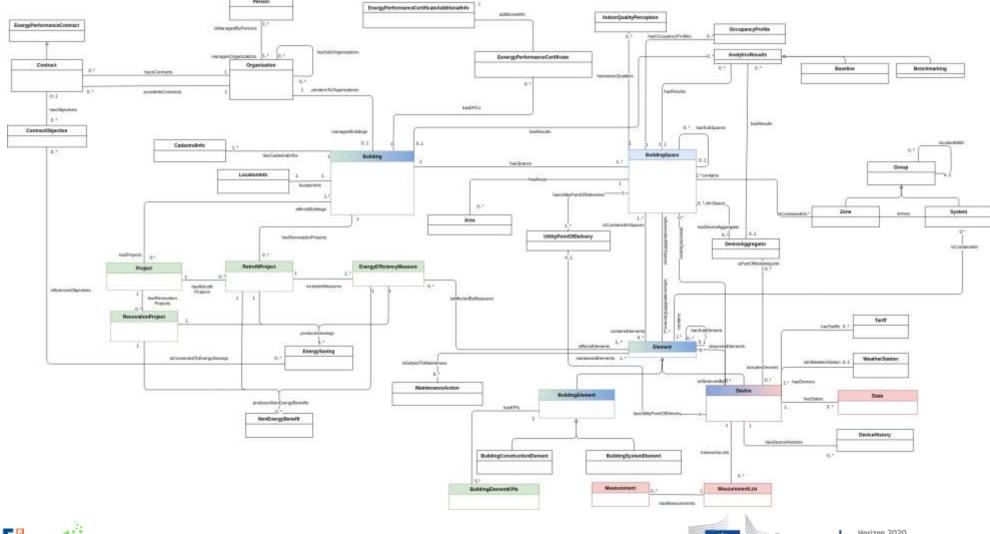

The EN-TRACK energy efficiency performance tracking platform for benchmarking savings and investments in buildings.

Data model development.

Sep. 28 - Oct. 1, 2021 | Rome, Italy

Edgar Martínez S.

**CIMNE** Beegroup

























## CIMNE BEE group Big data architecture

- Big data framework
- Container execution manager (CEM)
- Representational state transfer (REST)

















European Union funding





#### **EN-TRACK** data process















# Data model development process.













#### **EN-TRACK** use cases













#### Data model

PLACEO 202 | Sep. 28 - Oct. 1, 2021 | Rome, Italy











### SAREF ontology













#### SAREF classes















#### SAREF4BLDG classes











Horizon 2020 European Union funding for Research & Innovation



#### **BIMERR** classes











#### **BIMERR** classes









for Research & Innovation













































































# Thank you









The information and views set out in this presentation are those of the author(s) and do not necessarily reflect the official opinion of the European Union. Neither the European Union institutions and bodies nor any person acting on their behalf may be held responsible for the use which may be made of the information contained therein.