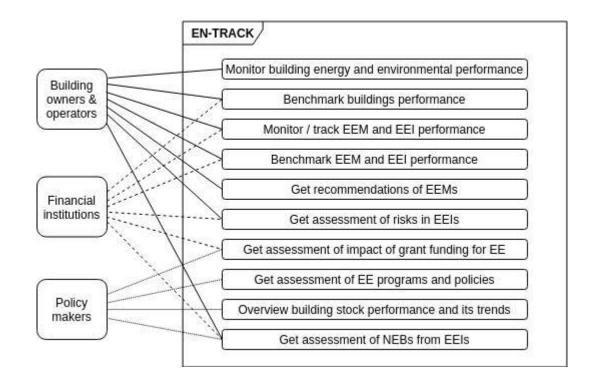

The EN-TRACK energy efficiency performance tracking platform for benchmarking savings and investments in buildings.

Data model development.

Sep. 28 - Oct. 1, 2021 | Rome, Italy

Edgar Martínez S.

**CIMNE** Beegroup

























## CIMNE BEE group Big data architecture

- Big data framework
- Container execution manager (CEM)
- Representational state transfer (REST)

















European Union funding





#### **EN-TRACK** data process















# Data model development process.













#### **EN-TRACK** use cases













#### Data model

PLACEO 202 | Sep. 28 - Oct. 1, 2021 | Rome, Italy











### SAREF ontology













#### SAREF classes















#### SAREF4BLDG classes











Horizon 2020 European Union funding for Research & Innovation



#### **BIMERR** classes











#### **BIMERR** classes









for Research & Innovation













































































# Thank you









The information and views set out in this presentation are those of the author(s) and do not necessarily reflect the official opinion of the European Union. Neither the European Union institutions and bodies nor any person acting on their behalf may be held responsible for the use which may be made of the information contained therein.