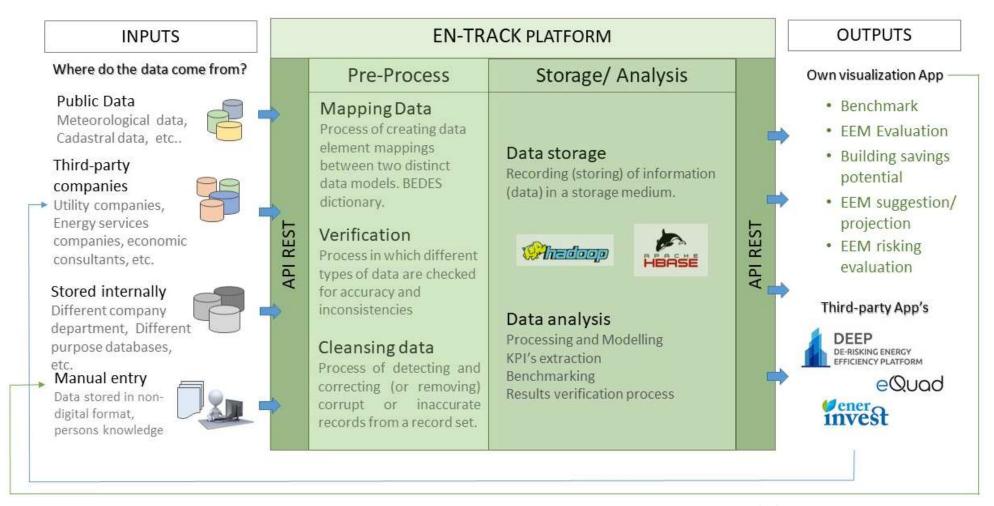

The EN-TRACK energy efficiency performance tracking platform for benchmarking savings and investments in buildings.

Data model development.

Sep. 28 - Oct. 1, 2021 | Rome, Italy

Edgar Martínez S.

**CIMNE** Beegroup

























## CIMNE BEE group Big data architecture

- Big data framework
- Container execution manager (CEM)
- Representational state transfer (REST)

















European Union funding





#### **EN-TRACK** data process















# Data model development process.













#### **EN-TRACK** use cases













#### Data model

PLACEO 202 | Sep. 28 - Oct. 1, 2021 | Rome, Italy











### SAREF ontology













#### SAREF classes















#### SAREF4BLDG classes











Horizon 2020 European Union funding for Research & Innovation



#### **BIMERR** classes











#### **BIMERR** classes









for Research & Innovation













































































# Thank you









The information and views set out in this presentation are those of the author(s) and do not necessarily reflect the official opinion of the European Union. Neither the European Union institutions and bodies nor any person acting on their behalf may be held resp