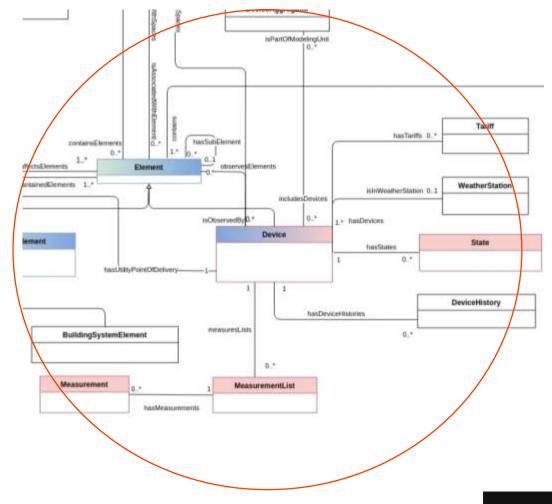

The EN-TRACK energy efficiency performance tracking platform for benchmarking savings and investments in buildings.

Data model development.

Sep. 28 - Oct. 1, 2021 | Rome, Italy

Edgar Martínez S.

**CIMNE** Beegroup

























## CIMNE BEE group Big data architecture

- Big data framework
- Container execution manager (CEM)
- Representational state transfer (REST)

















European Union funding





#### **EN-TRACK** data process















# Data model development process.













#### **EN-TRACK** use cases













#### Data model

PLACEO 202 | Sep. 28 - Oct. 1, 2021 | Rome, Italy











### SAREF ontology













#### SAREF classes















#### SAREF4BLDG classes











Horizon 2020 European Union funding for Research & Innovation



#### **BIMERR** classes











#### **BIMERR** classes









for Research & Innovation













































































# Thank you









The information and views set out in this presentation are those of the author(s) and do not necessarily reflect the official opinion of the European Union. Neither the European Union institutions and bodies nor any person acting on their behalf may be held responsible for the use which may be made of the information contained therein.