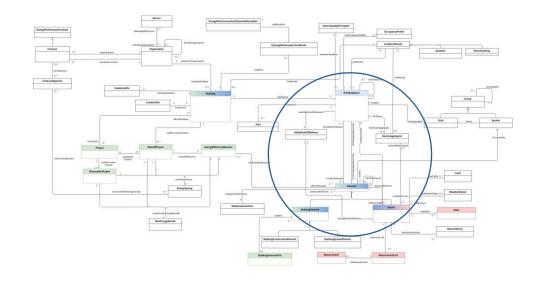

The EN-TRACK energy efficiency performance tracking platform for benchmarking savings and investments in buildings.

Data model development.

Sep. 28 - Oct. 1, 2021 | Rome, Italy

Edgar Martínez S.

**CIMNE** Beegroup

























## CIMNE BEE group Big data architecture

- Big data framework
- Container execution manager (CEM)
- Representational state transfer (REST)

















European Union funding





#### **EN-TRACK** data process















# Data model development process.













#### **EN-TRACK** use cases













#### Data model

PLACEO 202 | Sep. 28 - Oct. 1, 2021 | Rome, Italy











### SAREF ontology













#### SAREF classes















#### SAREF4BLDG classes











Horizon 2020 European Union funding for Research & Innovation



#### **BIMERR** classes











#### **BIMERR** classes









for Research & Innovation













































































# Thank you









The information and views set out in this presentation are those of the author(s) and do not necessarily reflect the official opinion of the European Union. Neither the European Union institutions and bodies nor any person acting on their behalf may be held responsible for the use which may be made of the information contained therein.