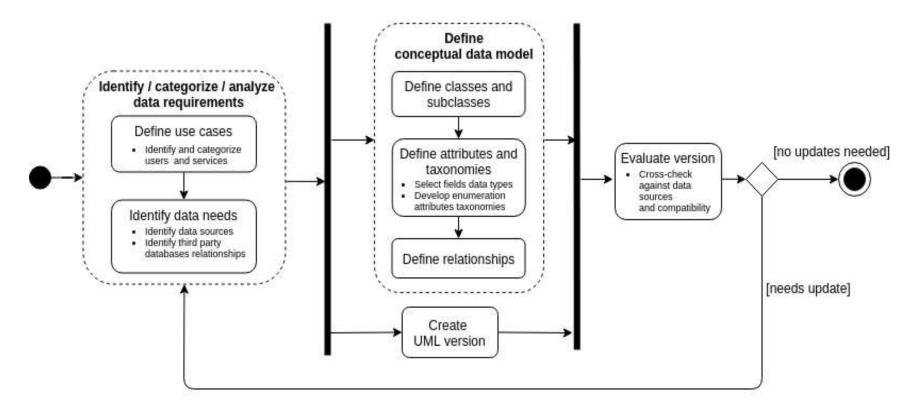

The EN-TRACK energy efficiency performance tracking platform for benchmarking savings and investments in buildings.

Data model development.

Sep. 28 - Oct. 1, 2021 | Rome, Italy

Edgar Martínez S.

**CIMNE** Beegroup

























## CIMNE BEE group Big data architecture

- Big data framework
- Container execution manager (CEM)
- Representational state transfer (REST)

















European Union funding





#### **EN-TRACK** data process















# Data model development process.













#### **EN-TRACK** use cases













#### Data model

PLACEO 202 | Sep. 28 - Oct. 1, 2021 | Rome, Italy











### SAREF ontology













#### SAREF classes















#### SAREF4BLDG classes











Horizon 2020 European Union funding for Research & Innovation



#### **BIMERR** classes











#### **BIMERR** classes









for Research & Innovation













































































# Thank you









The information and views set out in this presentation are those of the author(s) and do not necessarily reflect the official opinion of the European Union. Neither the European Union institutions and bodies nor any person acting on their behalf may be held responsible for the use which may be made of the info