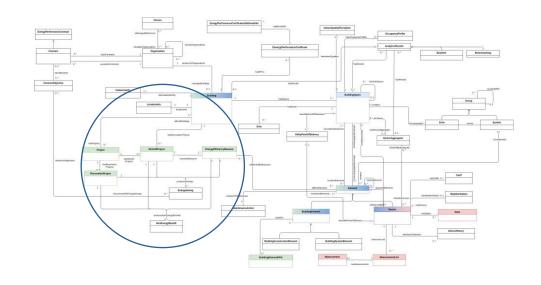

performance tracking platform for benchmarking savings and investments in buildings.

Data model development.

Sep. 28 - Oct. 1, 2021 | Rome, Italy

Edgar Martínez S.

**CIMNE** Beegroup

























## CIMNE BEE group Big data architecture

- Big data framework
- Container execution manager (CEM)
- Representational state transfer (REST)

















European Union funding





#### **EN-TRACK** data process















# Data model development process.













#### **EN-TRACK** use cases













#### Data model

PLACEO 202 | Sep. 28 - Oct. 1, 2021 | Rome, Italy











### SAREF ontology













#### SAREF classes















#### SAREF4BLDG classes











Horizon 2020 European Union funding for Research & Innovation



#### **BIMERR** classes











#### **BIMERR** classes









for Research & Innovation













































































# Thank you









The information and views set out in this presentation are those of the author(s) and do not necessarily reflect the official opinion of the European Union. Neither the European Union institutions and bodies nor any person acting on their behalf may be held responsible for the use which may be made of the information contained therein.