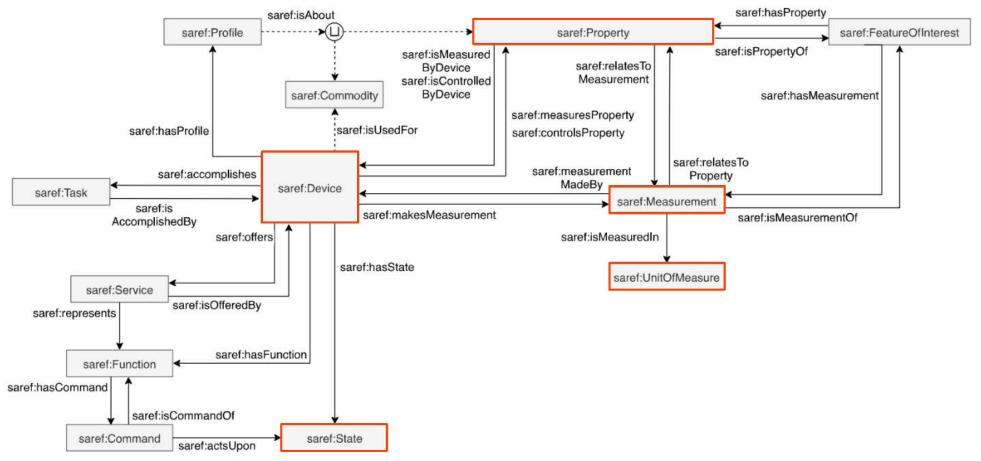

The EN-TRACK energy efficiency performance tracking platform for benchmarking savings and investments in buildings.

Data model development.

Sep. 28 - Oct. 1, 2021 | Rome, Italy

Edgar Martínez S.

**CIMNE** Beegroup

























## CIMNE BEE group Big data architecture

- Big data framework
- Container execution manager (CEM)
- Representational state transfer (REST)

















European Union funding





#### **EN-TRACK** data process















# Data model development process.













#### **EN-TRACK** use cases













#### Data model

PLACEO 202 | Sep. 28 - Oct. 1, 2021 | Rome, Italy











### SAREF ontology













#### SAREF classes















#### SAREF4BLDG classes











Horizon 2020 European Union funding for Research & Innovation



#### **BIMERR** classes











#### **BIMERR** classes









for Research & Innovation













































































# Thank you









The information and views set out in this presentation are those of the author(s) and do not necessarily reflect the official opinion of the European Union. Neither the European Union institutions and bodies nor any person acting on their behalf may be held responsible for the use which may be made of the information contained therein.