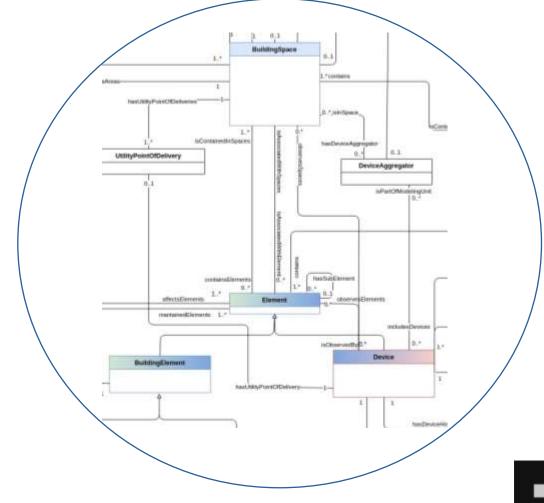

The EN-TRACK energy efficiency performance tracking platform for benchmarking savings and investments in buildings.

Data model development.

Sep. 28 - Oct. 1, 2021 | Rome, Italy

Edgar Martínez S.

**CIMNE** Beegroup

























## CIMNE BEE group Big data architecture

- Big data framework
- Container execution manager (CEM)
- Representational state transfer (REST)

















European Union funding





#### **EN-TRACK** data process















# Data model development process.













#### **EN-TRACK** use cases













#### Data model

PLACEO 202 | Sep. 28 - Oct. 1, 2021 | Rome, Italy











### SAREF ontology













#### SAREF classes















#### SAREF4BLDG classes











Horizon 2020 European Union funding for Research & Innovation



#### **BIMERR** classes











#### **BIMERR** classes









for Research & Innovation













































































# Thank you









The information and views set out in this presentation are those of the author(s) and do not necessarily reflect the official opinion of the European Union. Neither the European Union institutions and bodies nor any person acting on their behalf may be held responsible for the use which may be made of the information contained therein.