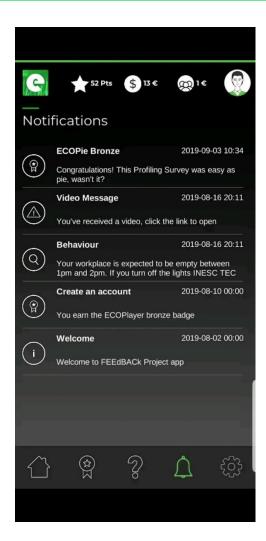

#### **ECOplay App**

**POINTS** 

Players gain points for completing aspects of the game and completing quizzes

Players are awarded badges upon completing certain activities throughout the game