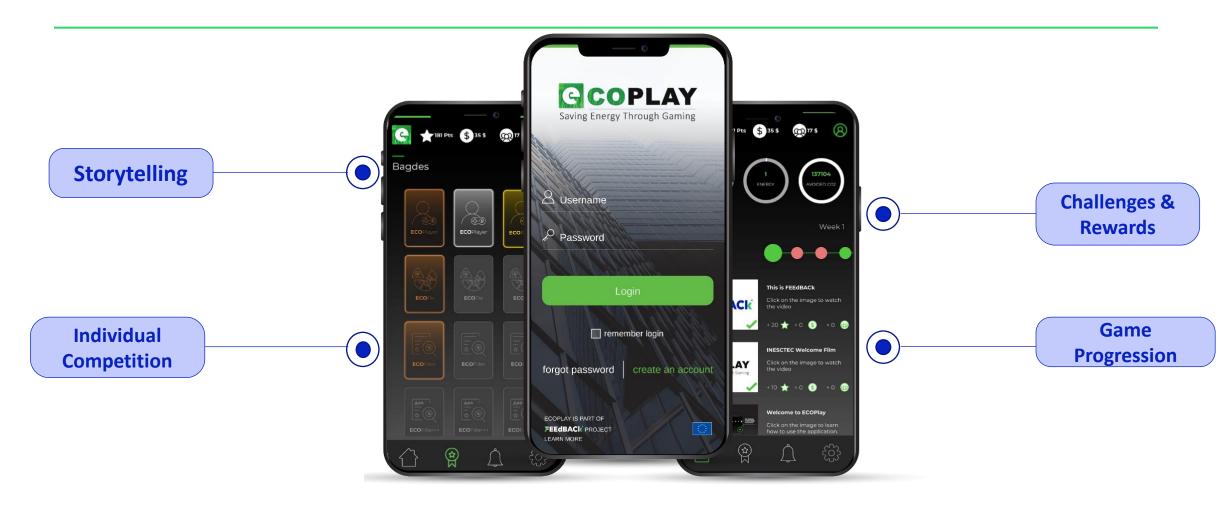

# IN- Game engagement?

- Gamification
- Challenging Players
- Storytelling

#### **ECOplay App**

#### **ECOplay App**

**POINTS** 

Players gain points for completing aspects of the game and completing quizzes

Players are awarded badges upon completing certain activities throughout the game