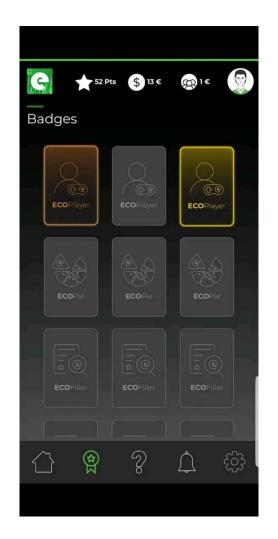

#### **ECOplay App**

**POINTS** 

Players gain points for completing aspects of the game and completing quizzes

Players are awarded badges upon completing certain activities throughout the game