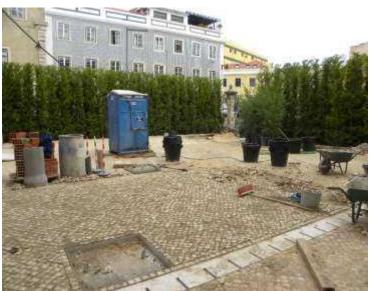

# Rehabilitation of the Sacramento Convent Former Presi ent's Office

1856-1858

1833

**OFFICE'S AREA** 

HERITAGE INSTITUTE FOTO, 1940

EXISTENT CLOISTER
CEMENT SCREED FLOOR UNRECOVERABLE
SICK PALM TREES

EXISTENT CLOISTER
TILE PANELS IN VERY POOR STATE OF CONSERVATION
SALT IN EVERY WALL

**ENTRANCE COURT YARD** 

LOST COLUMN

INTERIOR SPACES
MESSED UP