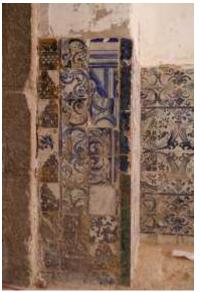

# Rehabilitation of the Sacramento Convent Former Presi ent's Office

1856-1858

1833

**OFFICE'S AREA** 

HERITAGE INSTITUTE FOTO, 1940

EXISTENT CLOISTER
CEMENT SCREED FLOOR UNRECOVERABLE
SICK PALM TREES

EXISTENT CLOISTER
TILE PANELS IN VERY POOR STATE OF CONSERVATION
SALT IN EVERY WALL