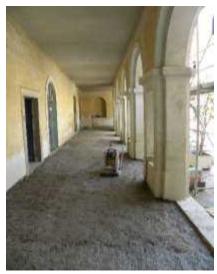

# Rehabilitation of the Sacramento Convent Former Presi ent's Office

1856-1858

1833

**OFFICE'S AREA** 

HERITAGE INSTITUTE FOTO, 1940

EXISTENT CLOISTER
CEMENT SCREED FLOOR UNRECOVERABLE
SICK PALM TREES

EXISTENT CLOISTER
TILE PANELS IN VERY POOR STATE OF CONSERVATION
SALT IN EVERY WALL