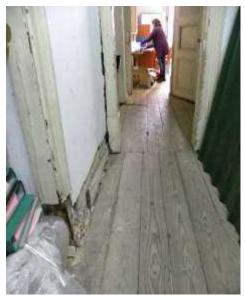

# Rehabilitation of the Sacramento Convent Former Presi ent's Office

1856-1858

1833

**OFFICE'S AREA** 

HERITAGE INSTITUTE FOTO, 1940

EXISTENT CLOISTER
CEMENT SCREED FLOOR UNRECOVERABLE
SICK PALM TREES

EXISTENT CLOISTER
TILE PANELS IN VERY POOR STATE OF CONSERVATION
SALT IN EVERY WALL