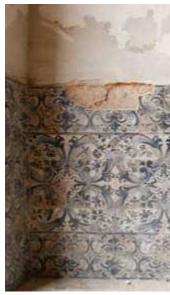

# Rehabilitation of the Sacramento Convent Former Presi ent's Office

1856-1858

1833

**OFFICE'S AREA** 

HERITAGE INSTITUTE FOTO, 1940

EXISTENT CLOISTER
CEMENT SCREED FLOOR UNRECOVERABLE
SICK PALM TREES

EXISTENT CLOISTER
TILE PANELS IN VERY POOR STATE OF CONSERVATION
SALT IN EVERY WALL