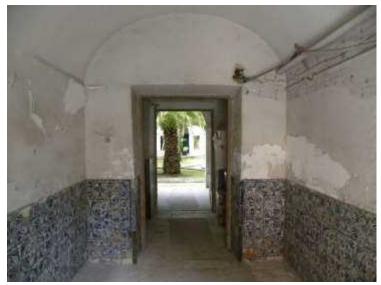

# Rehabilitation of the Sacramento Convent Former Presi ent's Office

1856-1858

1833

**OFFICE'S AREA** 

HERITAGE INSTITUTE FOTO, 1940

EXISTENT CLOISTER
CEMENT SCREED FLOOR UNRECOVERABLE
SICK PALM TREES

EXISTENT CLOISTER
TILE PANELS IN VERY POOR STATE OF CONSERVATION
SALT IN EVERY WALL

**ENTRANCE COURT YARD** 

LOST COLUMN

INTERIOR SPACES
MESSED UP