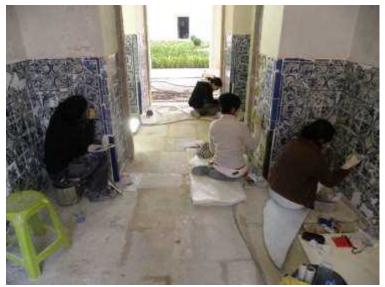

# Rehabilitation of the Sacramento Convent Former Presi ent's Office

1856-1858

1833

**OFFICE'S AREA** 

HERITAGE INSTITUTE FOTO, 1940

EXISTENT CLOISTER
CEMENT SCREED FLOOR UNRECOVERABLE
SICK PALM TREES

EXISTENT CLOISTER
TILE PANELS IN VERY POOR STATE OF CONSERVATION
SALT IN EVERY WALL

## FIRST FLOOR PLAN

EXECUTION 🗒

**EXECUTION** 

SUSTAINABLE PLACES 2021

**FINAL RESULT** 

**TILE PANELS RESTORATION** 

**CLOISTER, GOUND FLOOR AND GARDEN** 

**CLOISTER, FIRST FLOOR GALLERY** 