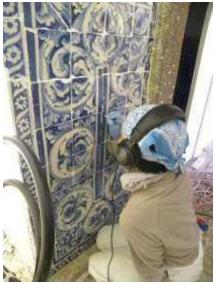

# Rehabilitation of the Sacramento Convent Former Presi ent's Office

1856-1858

1833

**OFFICE'S AREA** 

HERITAGE INSTITUTE FOTO, 1940

EXISTENT CLOISTER
CEMENT SCREED FLOOR UNRECOVERABLE
SICK PALM TREES

EXISTENT CLOISTER
TILE PANELS IN VERY POOR STATE OF CONSERVATION
SALT IN EVERY WALL

## FIRST FLOOR PLAN

EXECUTION 🗒

**EXECUTION** 

SUSTAINABLE PLACES 2021

**FINAL RESULT** 

**TILE PANELS RESTORATION** 

**CLOISTER, GOUND FLOOR AND GARDEN** 

**CLOISTER, FIRST FLOOR GALLERY** 