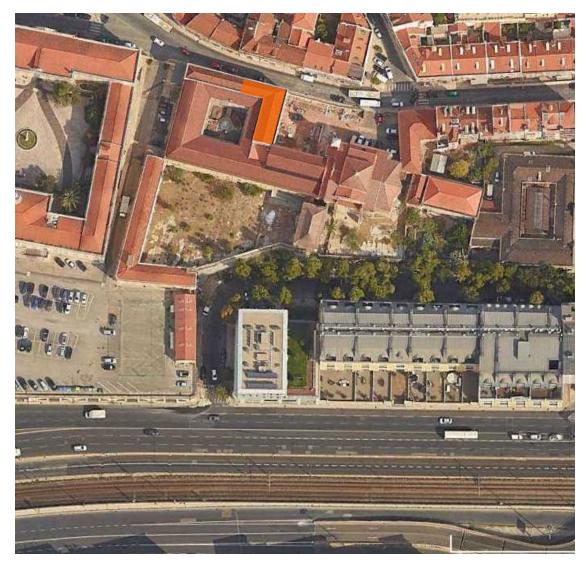

# Rehabilitation of the Sacramento Convent Former Presi ent's Office

1856-1858

1833

**OFFICE'S AREA** 

HERITAGE INSTITUTE FOTO, 1940

EXISTENT CLOISTER
CEMENT SCREED FLOOR UNRECOVERABLE
SICK PALM TREES

EXISTENT CLOISTER
TILE PANELS IN VERY POOR STATE OF CONSERVATION
SALT IN EVERY WALL

**ENTRANCE COURT YARD** 

LOST COLUMN

INTERIOR SPACES
MESSED UP