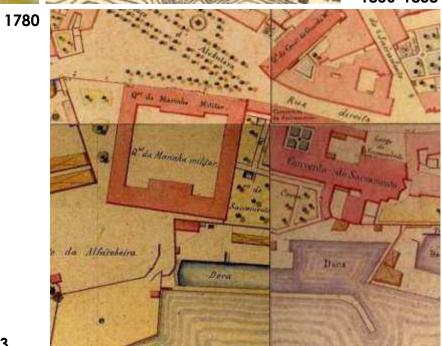

# Rehabilitation of the Sacramento Convent Former Presi ent's Office

1856-1858

1833

**OFFICE'S AREA** 

HERITAGE INSTITUTE FOTO, 1940

EXISTENT CLOISTER
CEMENT SCREED FLOOR UNRECOVERABLE
SICK PALM TREES

EXISTENT CLOISTER
TILE PANELS IN VERY POOR STATE OF CONSERVATION
SALT IN EVERY WALL