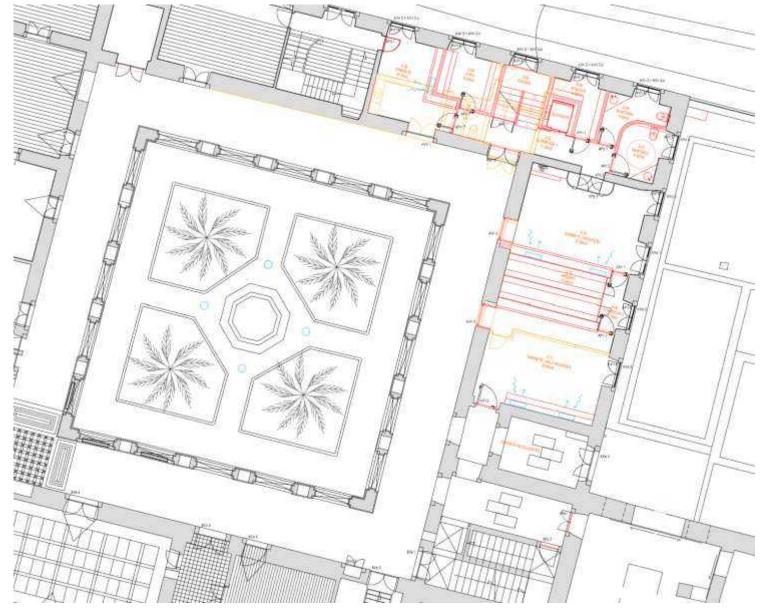

Sep. 28 - Oct. 1, 2021 | Rome, Italy

# Rehabilitation of the Sacramento Convent Former Presi ent's Office









1856-1858





1833













**OFFICE'S AREA** 





HERITAGE INSTITUTE FOTO, 1940









EXISTENT CLOISTER
CEMENT SCREED FLOOR UNRECOVERABLE
SICK PALM TREES











EXISTENT CLOISTER
TILE PANELS IN VERY POOR STATE OF CONSERVATION
SALT IN EVERY WALL

















**ENTRANCE COURT YARD** 





LOST COLUMN











INTERIOR SPACES
MESSED UP





## **GROUND FLOOR PLAN**





## FIRST FLOOR PLAN















EXECUTION 🗒











**EXECUTION** 





SUSTAINABLE PLACES 2021





**FINAL RESULT** 











**TILE PANELS RESTORATION** 













**CLOISTER, GOUND FLOOR AND GARDEN** 

















**CLOISTER, FIRST FLOOR GALLERY** 





FORMAL ESSENCIALIZATION

































**INTERIOR STAIRCASE** 









**KITCHENETTE** 

















FLOOR REINFORCEMENT

SUSTAINABLE

**SHELVING DIVISIONS** 















FLOOR REINFORCEMENT FOR AC



**DOUBLE WINDOWS** 











**FINAL RESULT** 





### **LOGO FOR THE OFFICE**

## Thanks for your attention

pedrovaz@presidencia.pt blvaz@fa.ulisboa.pt