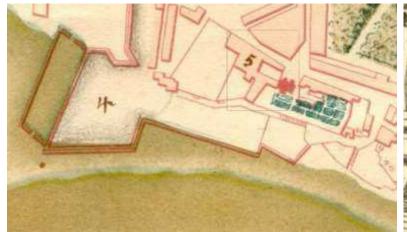

# Rehabilitation of the Sacramento Convent Former Presi ent's Office

1856-1858

1833

**OFFICE'S AREA** 

HERITAGE INSTITUTE FOTO, 1940

EXISTENT CLOISTER
CEMENT SCREED FLOOR UNRECOVERABLE
SICK PALM TREES

EXISTENT CLOISTER
TILE PANELS IN VERY POOR STATE OF CONSERVATION
SALT IN EVERY WALL