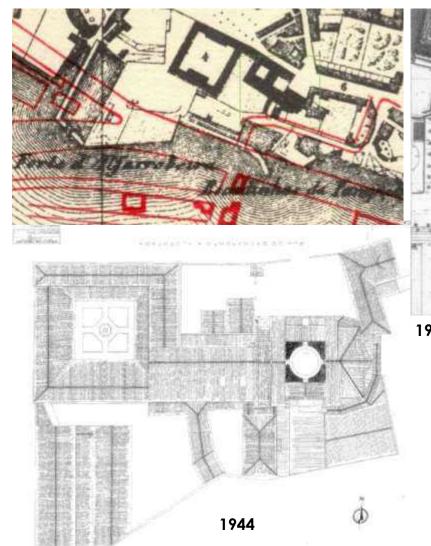

Sep. 28 - Oct. 1, 2021 | Rome, Italy

# Rehabilitation of the Sacramento Convent Former Presi ent's Office









1856-1858





1833













**OFFICE'S AREA** 





HERITAGE INSTITUTE FOTO, 1940









EXISTENT CLOISTER
CEMENT SCREED FLOOR UNRECOVERABLE
SICK PALM TREES











EXISTENT CLOISTER
TILE PANELS IN VERY POOR STATE OF CONSERVATION
SALT IN EVERY WALL

















**ENTRANCE COURT YARD** 





LOST COLUMN











INTERIOR SPACES
MESSED UP





## **GROUND FLOOR PLAN**





## FIRST FLOOR PLAN















EXECUTION 🗒











**EXECUTION** 





SUSTAINABLE PLACES 2021





**FINAL RESULT** 











**TILE PANELS RESTORATION** 













**CLOISTER, GOUND FLOOR AND GARDEN** 

















**CLOISTER, FIRST FLOOR GALLERY** 





FORMAL ESSENCIALIZATION

































**INTERIOR STAIRCASE** 









**KITCHENETTE** 

















FLOOR REINFORCEMENT

SUSTAINABLE

**