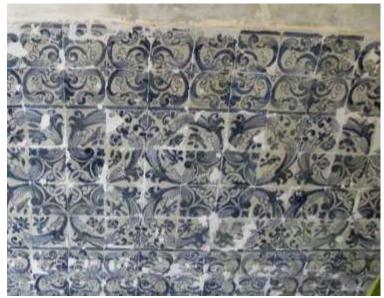

# Rehabilitation of the Sacramento Convent Former Presi ent's Office

1856-1858

1833

**OFFICE'S AREA** 

HERITAGE INSTITUTE FOTO, 1940

EXISTENT CLOISTER
CEMENT SCREED FLOOR UNRECOVERABLE
SICK PALM TREES

EXISTENT CLOISTER
TILE PANELS IN VERY POOR STATE OF CONSERVATION
SALT IN EVERY WALL

## FIRST FLOOR PLAN

EXECUTION 🗒

**EXECUTION** 

SUSTAINABLE PLACES 2021

**FINAL RESULT** 

**TILE PANELS RESTORATION** 

**CLOISTER, GOUND FLOOR AND GARDEN** 

**CLOISTER, FIRST FLOOR GALLERY** 