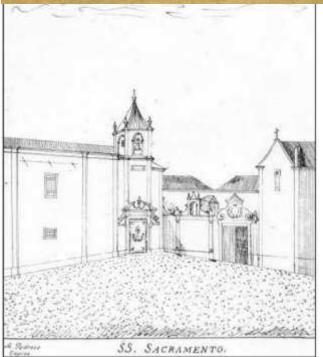

# Rehabilitation of the Sacramento Convent Former Presi ent's Office

1856-1858

1833

**OFFICE'S AREA** 

HERITAGE INSTITUTE FOTO, 1940

EXISTENT CLOISTER
CEMENT SCREED FLOOR UNRECOVERABLE
SICK PALM TREES

EXISTENT CLOISTER
TILE PANELS IN VERY POOR STATE OF CONSERVATION
SALT IN EVERY WALL