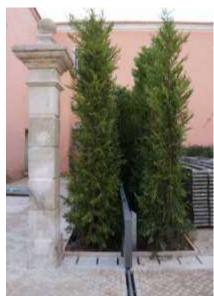

Sep. 28 - Oct. 1, 2021 | Rome, Italy

# Rehabilitation of the Sacramento Convent Former Presi ent's Office









1856-1858





1833













**OFFICE'S AREA** 





HERITAGE INSTITUTE FOTO, 1940









EXISTENT CLOISTER
CEMENT SCREED FLOOR UNRECOVERABLE
SICK PALM TREES











EXISTENT CLOISTER
TILE PANELS IN VERY POOR STATE OF CONSERVATION
SALT IN EVERY WALL

















**ENTRANCE COURT YARD** 





LOST COLUMN











INTERIOR SPACES
MESSED UP





## **GROUND FLOOR PLAN**





## FIRST FLOOR PLAN















EXECUTION 🗒











**EXECUTION** 





SUSTAINABLE PLACES 2021





**FINAL RESULT** 











**TILE PANELS RESTORATION** 













**CLOISTER, GOUND FLOOR AND GARDEN** 

















**CLOISTER, FIRST FLOOR GALLERY** 





FORMAL ESSENCIALIZATION

































**INTERIOR STAIRCASE** 









**KITCHENETTE** 

















FLOOR REINFORCEMENT

SUSTAINABLE

**SHELVING DIVISIONS** 















FLOOR REINFORCEMENT FOR AC



**DOUBLE WINDOWS** 











**FINAL RESULT** 





### **LOGO FOR THE OFFICE**

## Thanks for your attention

pedrovaz@presidencia.pt blvaz@fa.ulisboa.pt