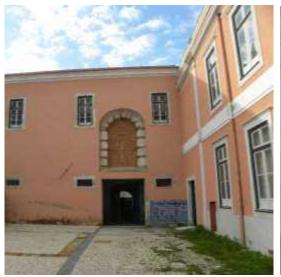

# Rehabilitation of the Sacramento Convent Former Presi ent's Office

1856-1858

1833

**OFFICE'S AREA** 

HERITAGE INSTITUTE FOTO, 1940

EXISTENT CLOISTER
CEMENT SCREED FLOOR UNRECOVERABLE
SICK PALM TREES

EXISTENT CLOISTER
TILE PANELS IN VERY POOR STATE OF CONSERVATION
SALT IN EVERY WALL

**ENTRANCE COURT YARD** 

LOST COLUMN

INTERIOR SPACES
MESSED UP