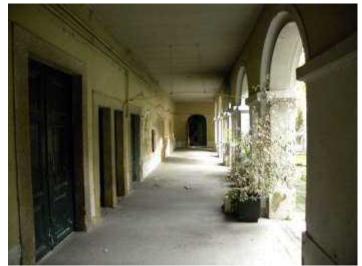

# Rehabilitation of the Sacramento Convent Former Presi ent's Office

1856-1858

1833

**OFFICE'S AREA** 

HERITAGE INSTITUTE FOTO, 1940

EXISTENT CLOISTER
CEMENT SCREED FLOOR UNRECOVERABLE
SICK PALM TREES

EXISTENT CLOISTER
TILE PANELS IN VERY POOR STATE OF CONSERVATION
SALT IN EVERY WALL

**ENTRANCE COURT YARD** 

LOST COLUMN

INTERIOR SPACES
MESSED UP