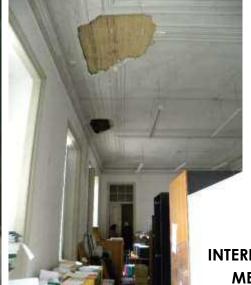

Sep. 28 - Oct. 1, 2021 | Rome, Italy

# Rehabilitation of the Sacramento Convent Former Presi ent's Office









1856-1858





1833













**OFFICE'S AREA** 





HERITAGE INSTITUTE FOTO, 1940









EXISTENT CLOISTER
CEMENT SCREED FLOOR UNRECOVERABLE
SICK PALM TREES











EXISTENT CLOISTER
TILE PANELS IN VERY POOR STATE OF CONSERVATION
SALT IN EVERY WALL

















**ENTRANCE COURT YARD** 





LOST COLUMN











INTERIOR SPACES
MESSED UP





## **GROUND FLOOR PLAN**





## FIRST FLOOR PLAN















EXECUTION 🗒











**EXECUTION** 





SUSTAINABLE PLACES 2021





**FINAL RESULT** 











**TILE PANELS RESTORATION** 













**CLOISTER, GOUND FLOOR AND GARDEN** 

















**CLOISTER, FIRST FLOOR GALLERY** 





FORMAL ESSENCIALIZATION

































**INTERIOR STAIRCASE** 









**KITCHENETTE** 

















FLOOR REINFORCEMENT

SUSTAINABLE

**SHELVING DIVISIONS** 















FLOOR REINFORCEMENT FOR AC



**DOUBLE WINDOWS** 











**FINAL RESULT** 





### **LOGO FOR THE OFFICE**

## Thanks for your attention

pedrovaz@presidencia.pt blvaz@fa.ulisboa.pt