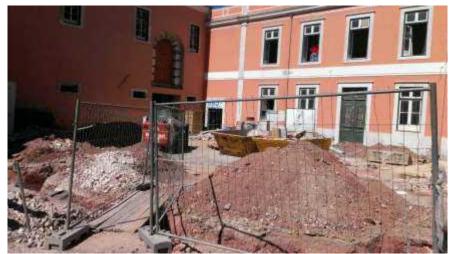

Sep. 28 - Oct. 1, 2021 | Rome, Italy

# Rehabilitation of the Sacramento Convent Former Presi ent's Office









1856-1858





1833













**OFFICE'S AREA** 





HERITAGE INSTITUTE FOTO, 1940









EXISTENT CLOISTER
CEMENT SCREED FLOOR UNRECOVERABLE
SICK PALM TREES











EXISTENT CLOISTER
TILE PANELS IN VERY POOR STATE OF CONSERVATION
SALT IN EVERY WALL

















**ENTRANCE COURT YARD** 





LOST COLUMN











INTERIOR SPACES
MESSED UP





## **GROUND FLOOR PLAN**





## FIRST FLOOR PLAN















EXECUTION 🗒











**EXECUTION** 





SUSTAINABLE PLACES 2021





**FINAL RESULT** 











**TILE PANELS RESTORATION** 













**CLOISTER, GOUND FLOOR AND GARDEN** 

















**CLOISTER, FIRST FLOOR GALLERY** 





FORMAL ESSENCIALIZATION

































**INTERIOR STAIRCASE** 









**KITCHENETTE** 

















FLOOR REINFORCEMENT

SUSTAINABLE

**SHELVING DIVISIONS** 















FLOOR REINFORCEMENT FOR AC



**DOUBLE WINDOWS** 











**FINAL RESULT** 





### **LOGO FOR THE OFFICE**

## Thanks for your attention

pedrovaz@presidencia.pt blvaz@fa.ulisboa.pt