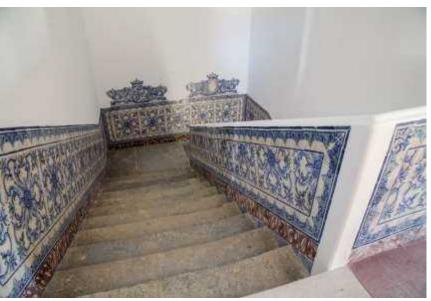

# Rehabilitation of the Sacramento Convent Former Presi ent's Office

1856-1858

1833

**OFFICE'S AREA** 

HERITAGE INSTITUTE FOTO, 1940

EXISTENT CLOISTER
CEMENT SCREED FLOOR UNRECOVERABLE
SICK PALM TREES

EXISTENT CLOISTER
TILE PANELS IN VERY POOR STATE OF CONSERVATION
SALT IN EVERY WALL