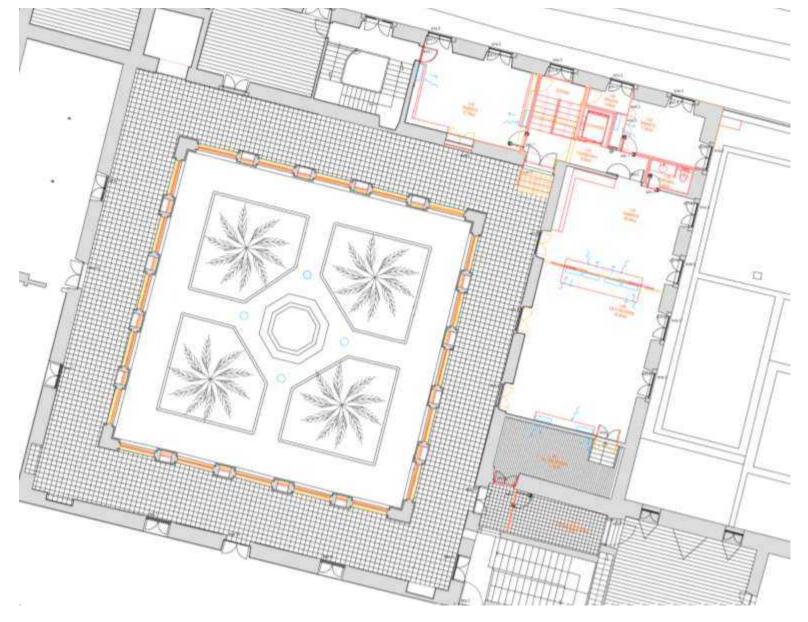

## **GROUND FLOOR PLAN**

# Rehabilitation of the Sacramento Convent Former Presi ent's Office

1856-1858

1833

**OFFICE'S AREA** 

HERITAGE INSTITUTE FOTO, 1940

EXISTENT CLOISTER
CEMENT SCREED FLOOR UNRECOVERABLE
SICK PALM TREES

EXISTENT CLOISTER
TILE PANELS IN VERY POOR STATE OF CONSERVATION
SALT IN EVERY WALL