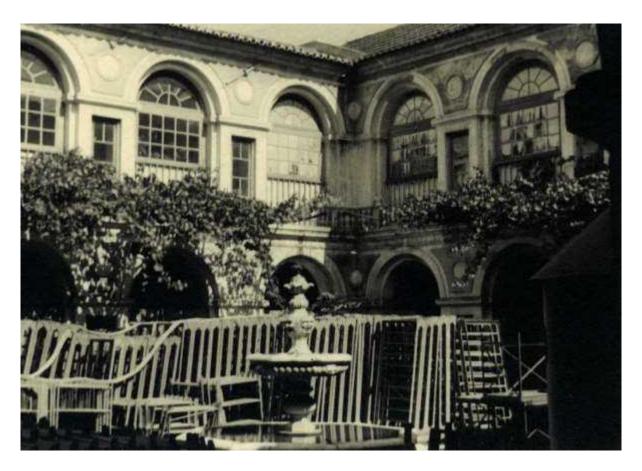

# Rehabilitation of the Sacramento Convent Former Presi ent's Office

1856-1858

1833

**OFFICE'S AREA** 

HERITAGE INSTITUTE FOTO, 1940

EXISTENT CLOISTER
CEMENT SCREED FLOOR UNRECOVERABLE
SICK PALM TREES

EXISTENT CLOISTER
TILE PANELS IN VERY POOR STATE OF CONSERVATION
SALT IN EVERY WALL