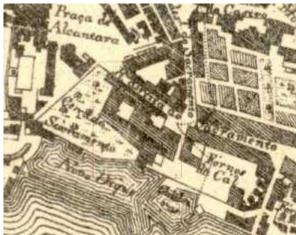

# Rehabilitation of the Sacramento Convent Former Presi ent's Office

1856-1858

1833

**OFFICE'S AREA** 

HERITAGE INSTITUTE FOTO, 1940

EXISTENT CLOISTER
CEMENT SCREED FLOOR UNRECOVERABLE
SICK PALM TREES

EXISTENT CLOISTER
TILE PANELS IN VERY POOR STATE OF CONSERVATION
SALT IN EVERY WALL