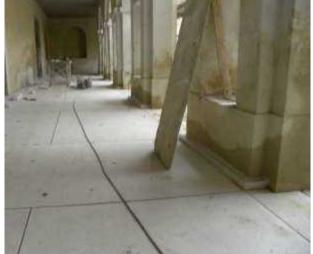

# Rehabilitation of the Sacramento Convent Former Presi ent's Office

1856-1858

1833

**OFFICE'S AREA** 

HERITAGE INSTITUTE FOTO, 1940

EXISTENT CLOISTER
CEMENT SCREED FLOOR UNRECOVERABLE
SICK PALM TREES

EXISTENT CLOISTER
TILE PANELS IN VERY POOR STATE OF CONSERVATION
SALT IN EVERY WALL