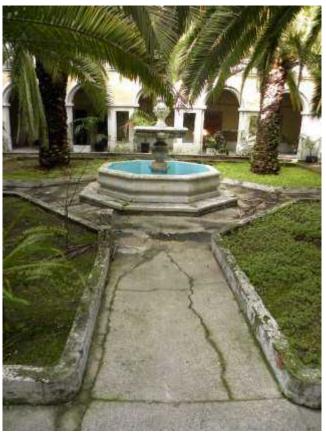

# Rehabilitation of the Sacramento Convent Former Presi ent's Office

1856-1858

1833

**OFFICE'S AREA** 

HERITAGE INSTITUTE FOTO, 1940

EXISTENT CLOISTER
CEMENT SCREED FLOOR UNRECOVERABLE
SICK PALM TREES

EXISTENT CLOISTER
TILE PANELS IN VERY POOR STATE OF CONSERVATION
SALT IN EVERY WALL