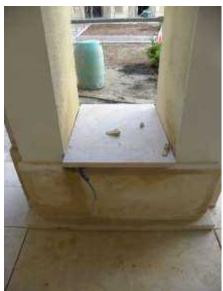

# Rehabilitation of the Sacramento Convent Former Presi ent's Office

1856-1858

1833

**OFFICE'S AREA** 

HERITAGE INSTITUTE FOTO, 1940

EXISTENT CLOISTER
CEMENT SCREED FLOOR UNRECOVERABLE
SICK PALM TREES

EXISTENT CLOISTER
TILE PANELS IN VERY POOR STATE OF CONSERVATION
SALT IN EVERY WALL