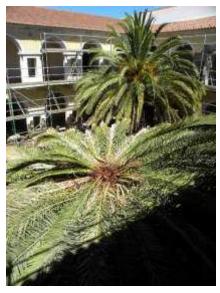

# Rehabilitation of the Sacramento Convent Former Presi ent's Office

1856-1858

1833

**OFFICE'S AREA** 

HERITAGE INSTITUTE FOTO, 1940

EXISTENT CLOISTER
CEMENT SCREED FLOOR UNRECOVERABLE
SICK PALM TREES

EXISTENT CLOISTER
TILE PANELS IN VERY POOR STATE OF CONSERVATION
SALT IN EVERY WALL