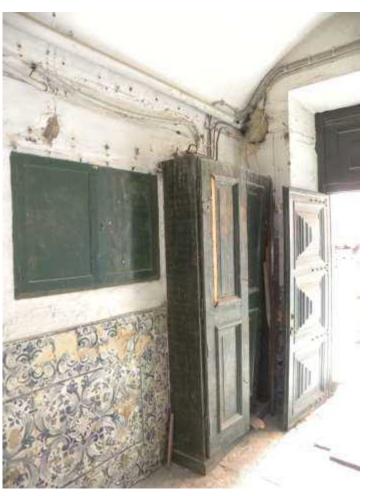

Sep. 28 - Oct. 1, 2021 | Rome, Italy

# Rehabilitation of the Sacramento Convent Former Presi ent's Office









1856-1858





1833













**OFFICE'S AREA** 





HERITAGE INSTITUTE FOTO, 1940









EXISTENT CLOISTER
CEMENT SCREED FLOOR UNRECOVERABLE
SICK PALM TREES











EXISTENT CLOISTER
TILE PANELS IN VERY POOR STATE OF CONSERVATION
SALT IN EVERY WALL

















**ENTRANCE COURT YARD** 





LOST COLUMN











INTERIOR SPACES
MESSED UP





## **GROUND FLOOR PLAN**





## FIRST FLOOR PLAN















EXECUTION 🗒











**EXECUTION** 





SUSTAINABLE PLACES 2021





**FINAL RESULT** 











**TILE PANELS RESTORATION** 













**CLOISTER, GOUND FLOOR AND GARDEN** 

















**CLOISTER, FIRST FLOOR GALLERY** 





FORMAL ESSENCIALIZATION

































**INTERIOR STAIRCASE** 









**KITCHENETTE** 

















FLOOR REINFORCEMENT

SUSTAINABLE

**SHELVING DIVISIONS** 















FLOOR REINFORCEMENT FOR AC



**DOUBLE WINDOWS** 











**FINAL RESULT** 





### **LOGO FOR THE OFFICE**