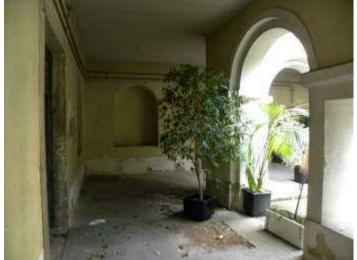

# Rehabilitation of the Sacramento Convent Former Presi ent's Office

1856-1858

1833

**OFFICE'S AREA** 

HERITAGE INSTITUTE FOTO, 1940

EXISTENT CLOISTER
CEMENT SCREED FLOOR UNRECOVERABLE
SICK PALM TREES

EXISTENT CLOISTER
TILE PANELS IN VERY POOR STATE OF CONSERVATION
SALT IN EVERY WALL

**ENTRANCE COURT YARD** 

LOST COLUMN

INTERIOR SPACES
MESSED UP