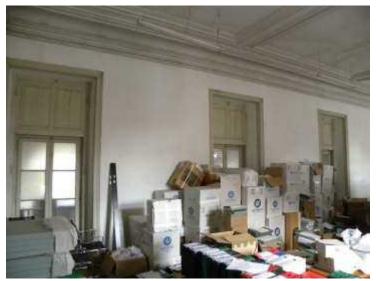

Sep. 28 - Oct. 1, 2021 | Rome, Italy

# Rehabilitation of the Sacramento Convent Former Presi ent's Office









1856-1858





1833













**OFFICE'S AREA** 





HERITAGE INSTITUTE FOTO, 1940









EXISTENT CLOISTER
CEMENT SCREED FLOOR UNRECOVERABLE
SICK PALM TREES











EXISTENT CLOISTER
TILE PANELS IN VERY POOR STATE OF CONSERVATION
SALT IN EVERY WALL

















**ENTRANCE COURT YARD** 





LOST COLUMN











INTERIOR SPACES
MESSED UP





## **GROUND FLOOR PLAN**





## FIRST FLOOR PLAN















EXECUTION 🗒











**EXECUTION** 





SUSTAINABLE PLACES 2021





**FINAL RESULT** 











**TILE PANELS RESTORATION** 













**CLOISTER, GOUND FLOOR AND GARDEN** 

















**CLOISTER, FIRST FLOOR GALLERY** 





FORMAL ESSENCIALIZATION

































**INTERIOR STAIRCASE** 









**KITCHENETTE** 

















FLOOR REINFORCEMENT

SUSTAINABLE

**SHELVING DIVISIONS** 















FLOOR REINFORCEMENT FOR AC



**DOUBLE WINDOWS** 











**FINAL RESULT** 





### **LOGO FOR THE OFFICE**

## Thanks for your attention

pedrovaz@presidencia.pt blvaz@fa.ulisboa.pt