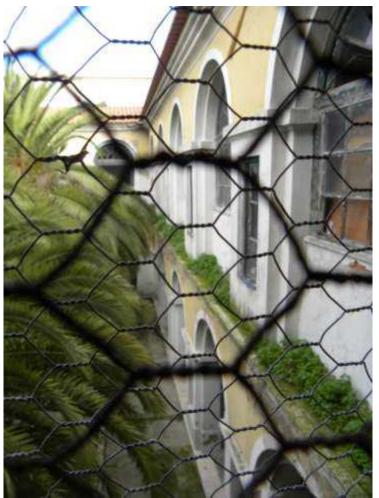

# Rehabilitation of the Sacramento Convent Former Presi ent's Office

1856-1858

1833

**OFFICE'S AREA** 

HERITAGE INSTITUTE FOTO, 1940

EXISTENT CLOISTER
CEMENT SCREED FLOOR UNRECOVERABLE
SICK PALM TREES

EXISTENT CLOISTER
TILE PANELS IN VERY POOR STATE OF CONSERVATION
SALT IN EVERY WALL

**ENTRANCE COURT YARD** 

LOST COLUMN

INTERIOR SPACES
MESSED UP