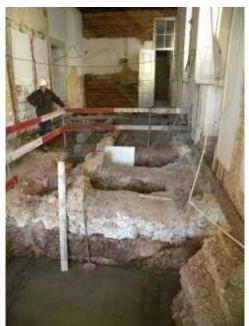

# Rehabilitation of the Sacramento Convent Former Presi ent's Office

1856-1858

1833

**OFFICE'S AREA** 

HERITAGE INSTITUTE FOTO, 1940

EXISTENT CLOISTER
CEMENT SCREED FLOOR UNRECOVERABLE
SICK PALM TREES

EXISTENT CLOISTER
TILE PANELS IN VERY POOR STATE OF CONSERVATION
SALT IN EVERY WALL

**ENTRANCE COURT YARD** 

LOST COLUMN

INTERIOR SPACES
MESSED UP