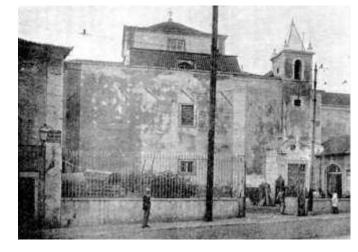

# Rehabilitation of the Sacramento Convent Former Presi ent's Office

1856-1858

1833

**OFFICE'S AREA** 

HERITAGE INSTITUTE FOTO, 1940

EXISTENT CLOISTER
CEMENT SCREED FLOOR UNRECOVERABLE
SICK PALM TREES

EXISTENT CLOISTER
TILE PANELS IN VERY POOR STATE OF CONSERVATION
SALT IN EVERY WALL