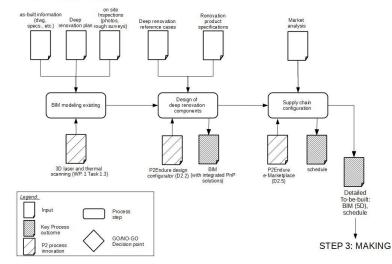

The 4M process of building renovation [ (D2.1 - P2Endure project; paper submitted to Engineering, Construction and Architectural Management)

SPEED