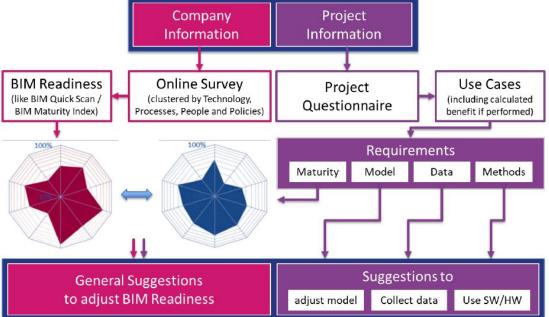

# **BIM- SPEED OBJECTIVES**

BIM- SPEED will provide all stakeholders in the housing renovation market with holistic solutions:

- 1. An affordable cloud-base BIM platform
- 2. A set of inter-operable BIM tools
- 3. Validation and standardised procedures for implementing renovation solutions with guaranteed energy performance and inhabitants' comfort