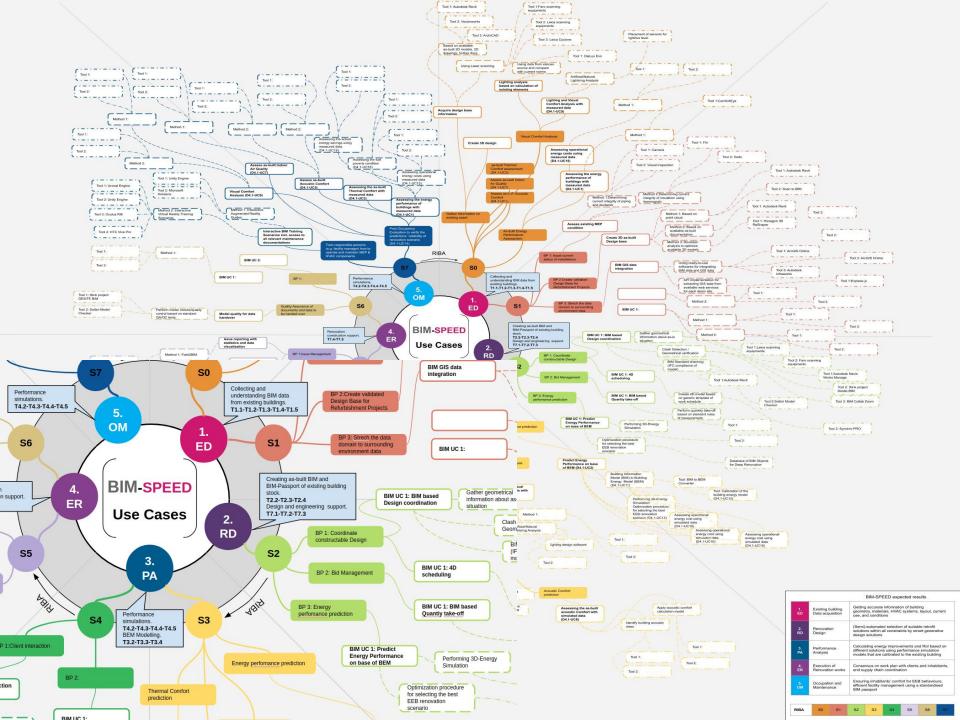

# **BIM- SPEED OBJECTIVES**

BIM- SPEED will provide all stakeholders in the housing renovation market with holistic solutions:

- 1. An affordable cloud-base BIM platform
- 2. A set of inter-operable BIM tools
- 3. Validation and standardised procedures for implementing renovation solutions with guaranteed energy performance and inhabitants' comfort