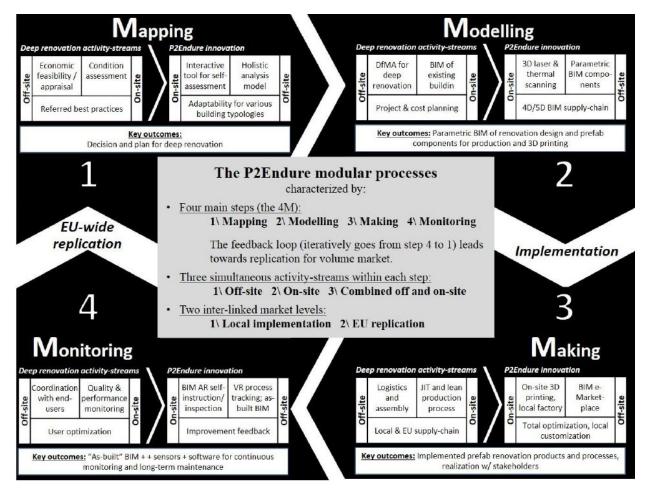

The 4M process of building renovation [ (D2.1 - P2Endure project; paper submitted to Engineering, Construction and Architectural Management)

SPEED