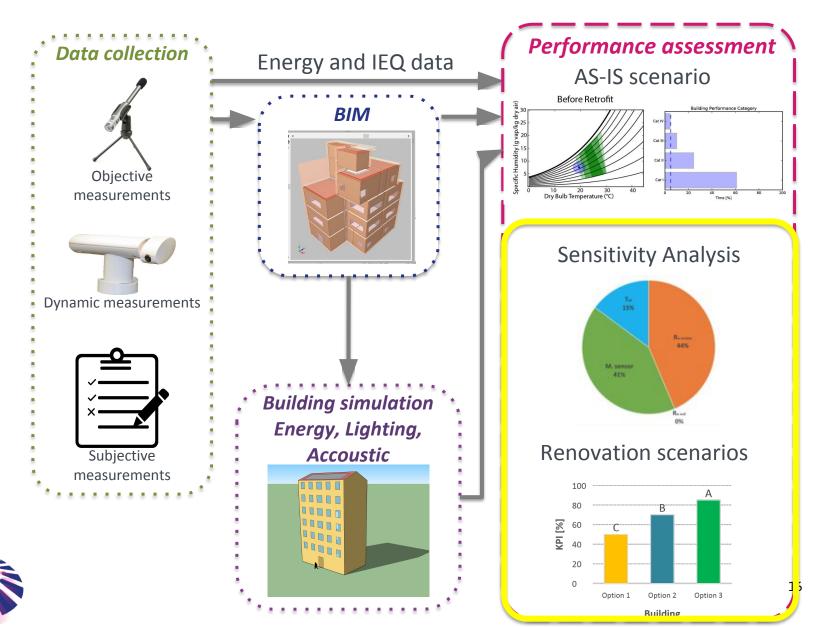

# **BIM- SPEED OBJECTIVES**

BIM- SPEED will provide all stakeholders in the housing renovation market with holistic solutions:

- 1. An affordable cloud-base BIM platform
- 2. A set of inter-operable BIM tools
- 3. Validation and standardised procedures for implementing renovation solutions with guaranteed energy performance and inhabitants' comfort