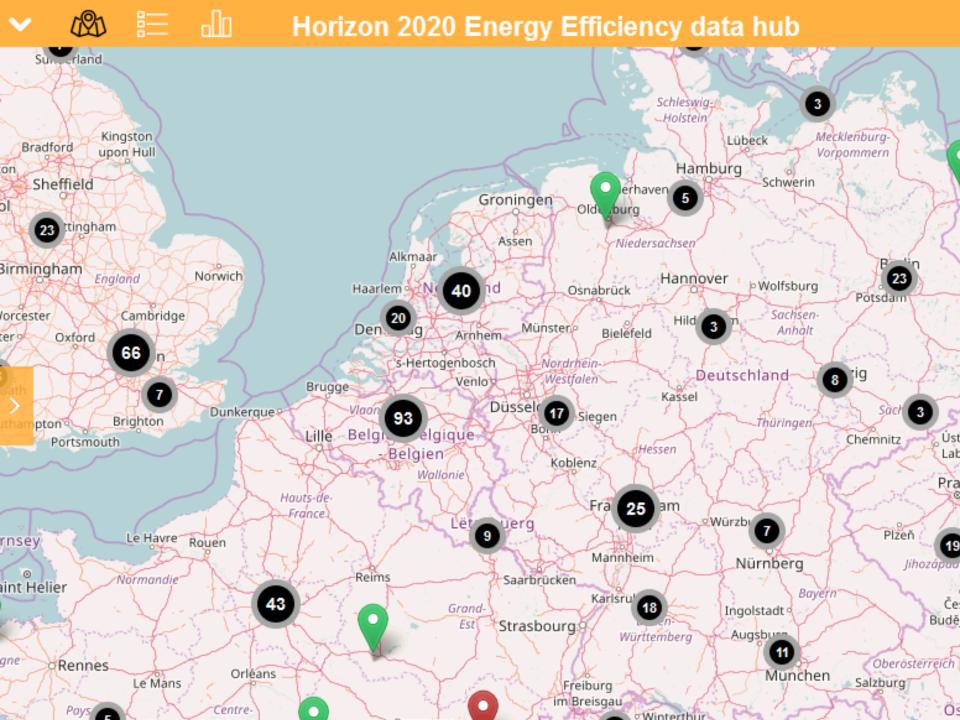

| <b>~</b> |  | 40 | Horizon 2020 Energy Efficiency data hub |
|----------|--|----|-----------------------------------------|
|          |  |    |                                         |

| 4RinEU       | Robust and Reliable technology concepts and business models for triggering does Depayation of Residential buildings in EU  Residential buildings in EU                                                |
|--------------|-------------------------------------------------------------------------------------------------------------------------------------------------------------------------------------------------------|
| BERTIM       | Building energy renovation through timber prefabricated modules                                                                                                                                       |
| CHESS-SETUP  | Combined HEat SyStem by using Solar Energy and heaT pUmPs                                                                                                                                             |
| DR-BOB       | Demand Response in Block of Buildings                                                                                                                                                                 |
| IMPRESS      | New Easy to Install and Manufacture PRE-Fabricated Modules Supported by a BIM based Integrated Design ProceSS                                                                                         |
| InDeWaG      | Industrial Development of Water Flow Glazing Systems                                                                                                                                                  |
| MORE-CONNECT | Development and advanced prefabrication of innovative, multifunctional building envelope elements for MOdular REtrofitting and CONNECTions                                                            |
| MultiPACK    | Demonstration of the next generation standardised integrated cooling and heating packages for commercial and public buildings based on environment-friendly carbon dioxide vapour compression cycles. |
| P2Endure     | Plug-and-Play product and process innovation for Energy-efficient building deep renovation                                                                                                            |
| Pro-GET-OnE  | Proactive synergy of inteGrated Efficient Technologies on buildings' Envelopes                                                                                                                        |
| Sim4Blocks   | Simulation Supported Real Time Energy Management in Building Blocks                                                                                                                                   |
| ZERO-PLUS    | Achieving near Zero and Positive Energy Settlements in Europe using Advanced Energy Technology                                                                                                        |

### https://energy.easme-web.eu/