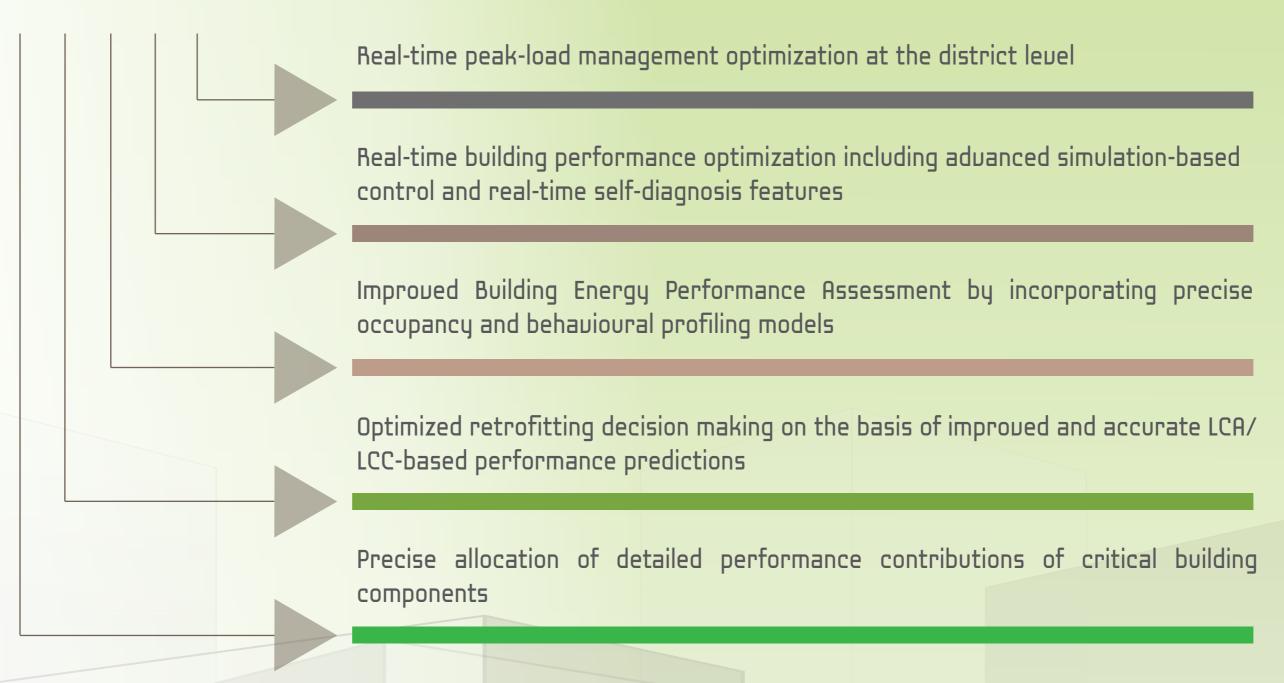

## Modelling Optimization of Energy Efficiency in Buildings for Urban Sustainability



MOEEBIUS introduces a Holistic Energy Performance Optimization Framework that enhances current modelling approaches and delivers innovative simulation tools which deeply grasp and describe real-life building operation complexities in accurate simulation predictions that significantly reduce the "performance gap" and enhance multi-fold, continuous optimization of building energy performance as a means to further mitigate and reduce the identified "performance gap" in real-time or through retrofitting.



## MOEEBIUS Solution will enable



## Please visit www.moeebivs.ev and:

- Get involved in MOEEBIUS activities and join MOEEBIUS Living Lab which is an environment for experience sharing and exchange towards user-driven open innovation of products and services
- Stay informed about MOEEBIUS project progress and results
- Exploit opportunities for exploitation and replication of MOEEBIUS results

@MOEEBIUSproject