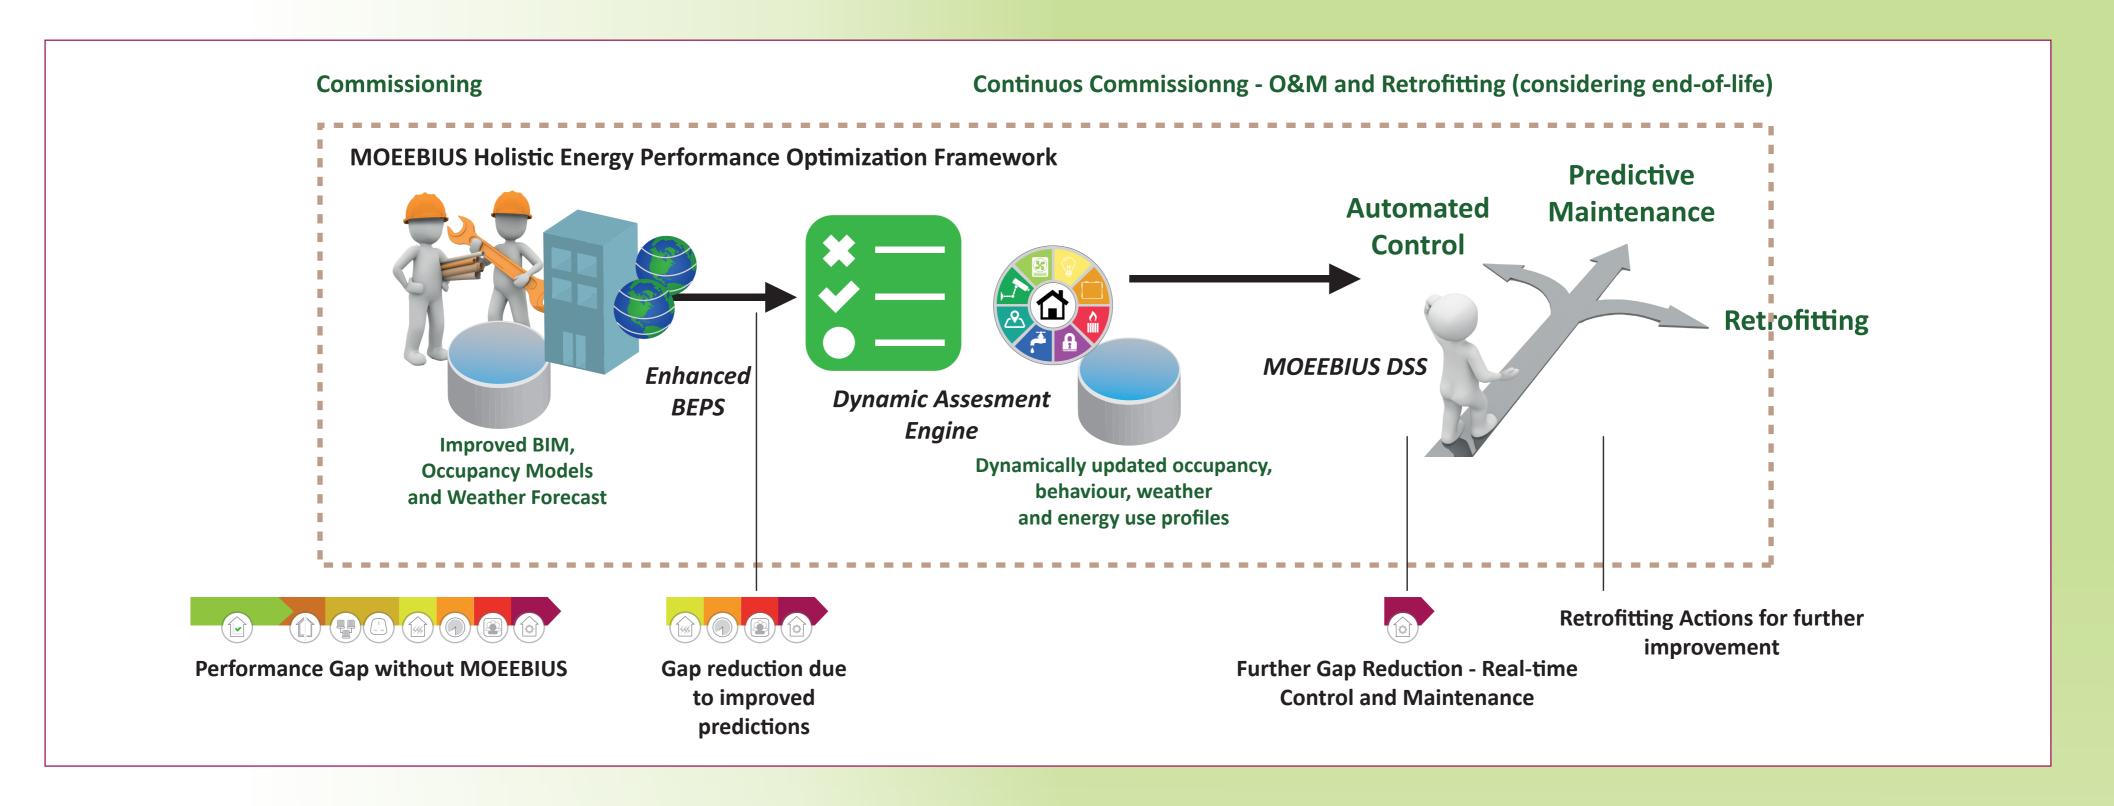

## Modelling Optimization of Energy Efficiency in Buildings for Urban Sustainability

MOEEBIUS introduces a Holistic Energy Performance Optimization Framework that enhances current modelling approaches and delivers innovative simulation tools which deeply grasp and describe real-life building operation complexities in accurate simulation predictions that significantly reduce the "performance gap" and enhance multi-fold, continuous optimization of building energy performance as a means to further mitigate and reduce the identified "performance gap" in real-time or through retrofitting.