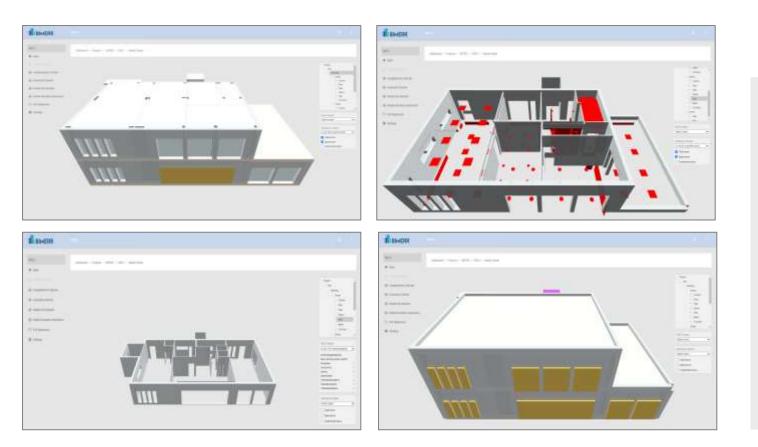

#### **RenoDSS**: A web-based system that can be collaboratively used by multiple users

- Input the open industry standard IFC for a given building configuration
- Output Energy, sustainability and economic KPIs of a given building configuration
- Automated generation of renovation scenarios which meet the target KPIs
- Renovation scenario KPIs sorting, filtering, and comparison
- Detailed information on single renovation measures on the web
- PDF reports with detailed information on selected renovation scenarios
- Download IFC file for each renovation scenario