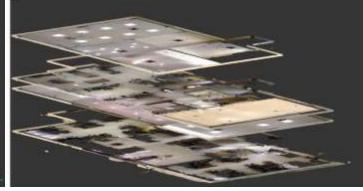

#### Scan-to-BIM: A toolset for the automated creation of BIM

- Input the laser scanning and photography
- Output a Building Information Model of the building, that includes structural components (walls, floors, openings) and MEP components (e.g., HVAC, sockets, and switches)
- Scan-to-BIM Structural sub-component to create the structural BIM model from the point cloud data
- Scan-to-BIM MEP sub-component to enhance the previous BIM model with MEP components
- Scan-to-BIM Editor to modify the generated BIM model by adding information about materials and properties
- Sub-components are integrated in an umbrella component with Graphical User Interface (GUI): the Scan-to-BIM Interface

*Scan-to-BIM*: the first version of the BIM model in IFC format is ready to be processed by ARIBFA and BIM platform