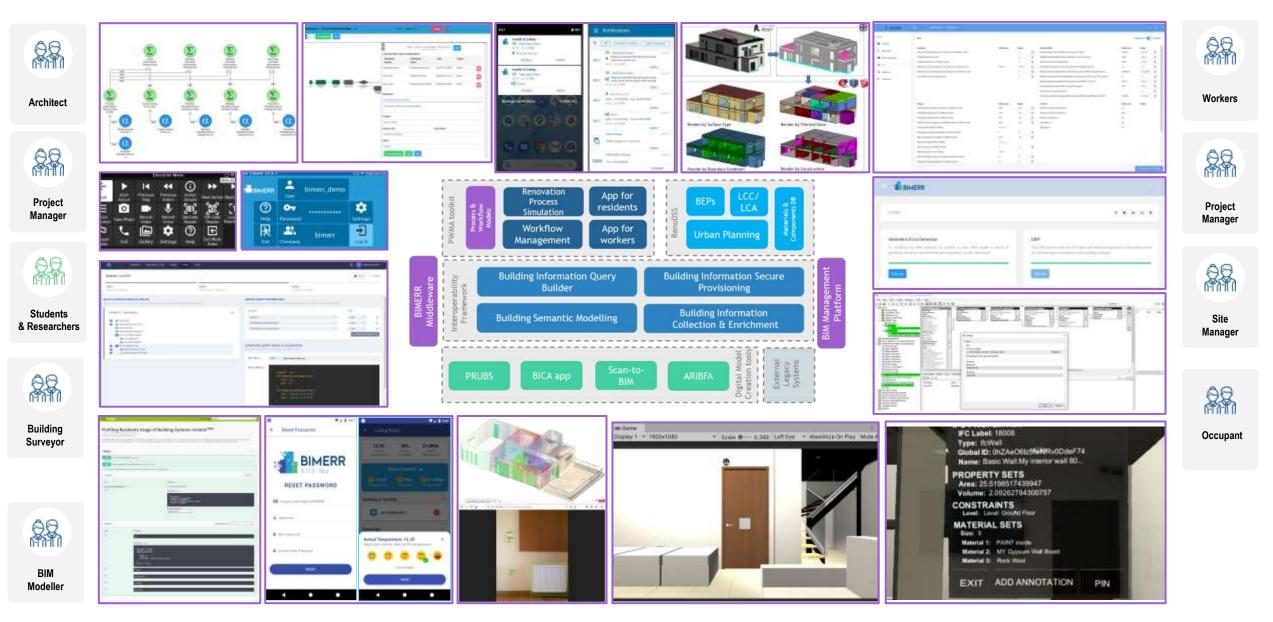

**BIMERR** - Design and develop an ICT-enabled Renovation 4.0 toolkit comprising tools for AEC stakeholder support throughout the energy efficiency renovation process of existing buildings.

## BIMERR From the concept to delivery

**BIMERR** - Design and develop an ICT-enabled Renovation 4.0 toolkit comprising tools for AEC stakeholder support throughout the energy efficiency renovation process of existing buildings.