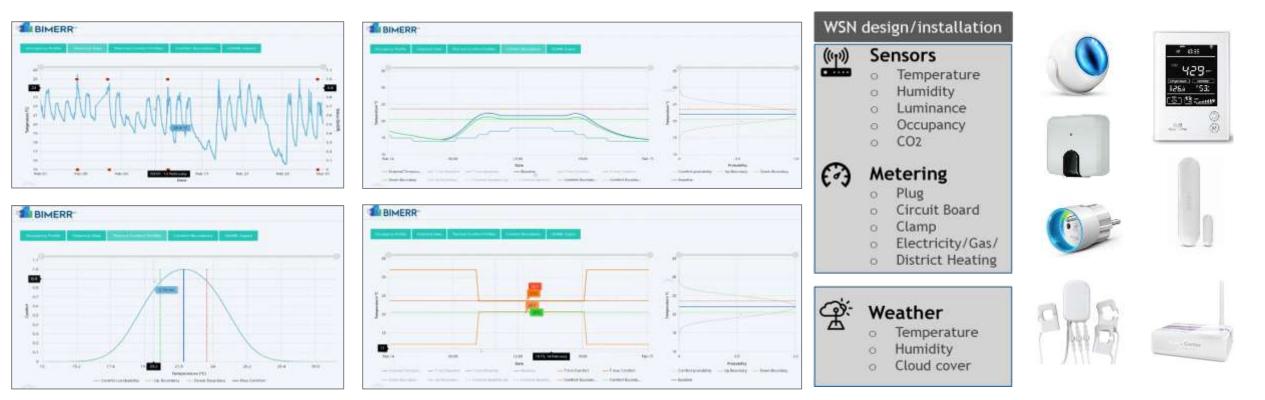

#### **PRUBS**: Profiling Residents Usage of Building Systems

- Input IoT data acquired by a Wireless Sensors Network
- Output Occupant behaviour models in obXML format that meet the dynamic data requirements of building performance simulation engines
- Comfort/Discomfort event generator extract information about occupant's comfort/ discomfort sensation driven only by the collected sensing and monitoring data
- Occupant behaviour modelling ML based algorithms that estimate the occupants comfort boundaries and actions or controllable elements based on the comfort/discomfort events

obXML data model generator – populates the obXML data model with Occupant behaviour Models data