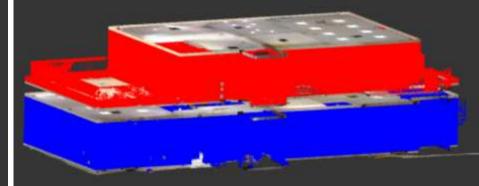

## BIMERR Automated creation of BIM: BIM Platform

**BIM Platform**: A toolset that optimises and checks the completeness & correctness of the BIM model

- Input BIM model in IFC format
- Output a complete, correct and optimised IFC model that meets the building performance simulation static data requirements
- 3D Model viewer
- Completeness checker of the BIM model
- Correctness checker of the BIM model
  - BIM model geometry generator OBJ