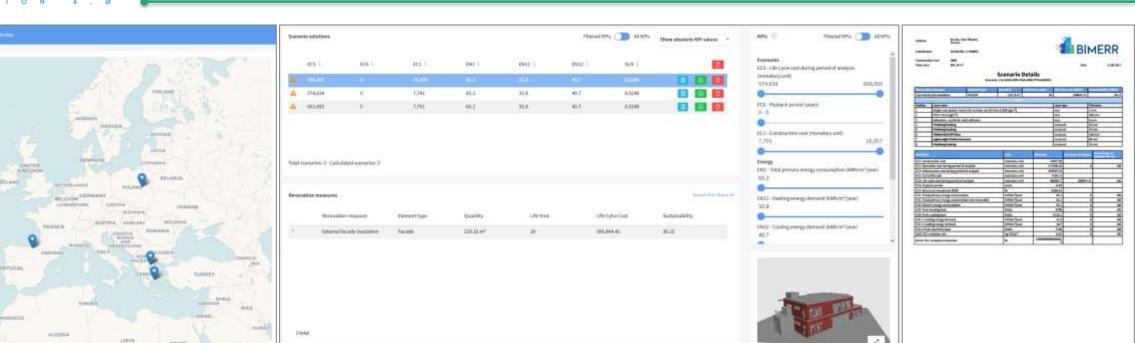

#### **RenoDSS**: A web-based system that can be collaboratively used by multiple users

- Input the open industry standard IFC for a given building configuration
- Output Energy, sustainability and economic KPIs of a given building configuration
- Automated generation of renovation scenarios which meet the target KPIs
- Renovation scenario KPIs sorting, filtering, and comparison
- Detailed information on single renovation measures on the web
- PDF reports with detailed information on selected renovation scenarios
- Download IFC file for each renovation scenario