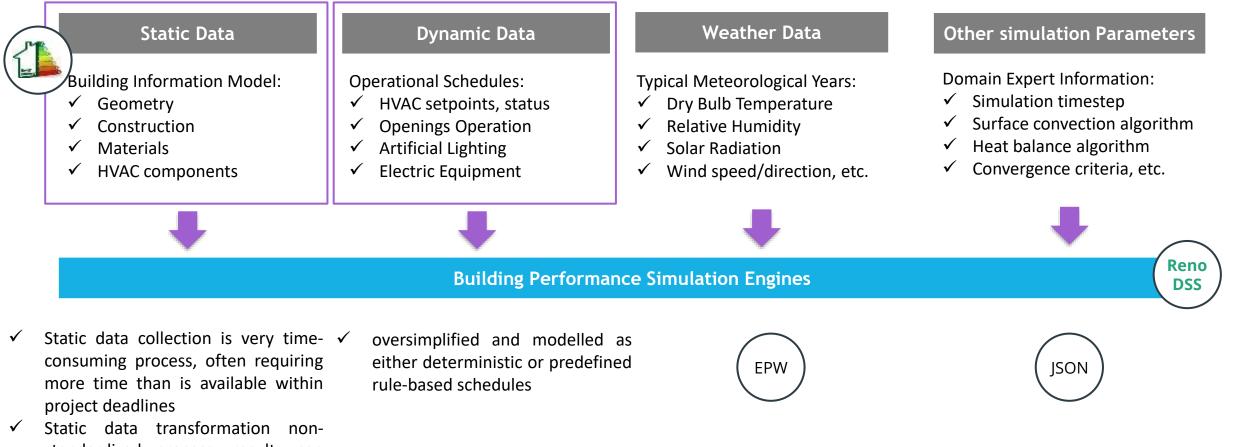

# BIMERR BEP Simulation - Requirements

 Static data transformation nonstandardized process; results can significantly vary from one modeller to another