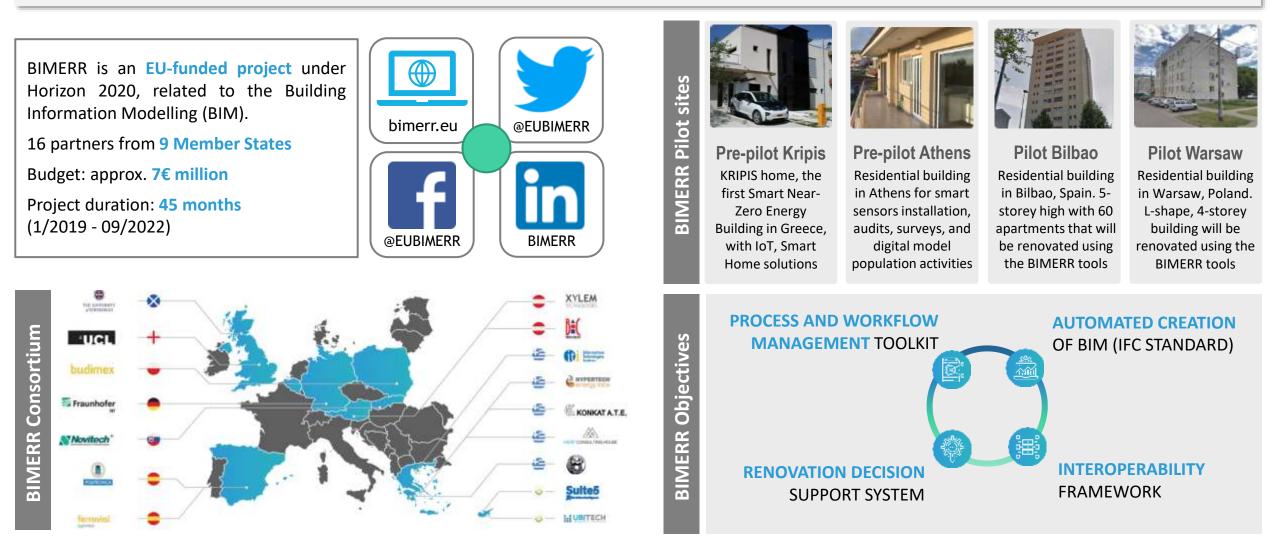

### **BIMERR Renovation 4.0 toolkit**

**BIM-based holistic tools for Energy-driven Renovation of existing** *Residences* 

Giorgos Giannakis

*This project has received funding from the European Union's Horizon 2020 research and innovation programme under grant agreement no. 820621 Call identifier: LC-EEB-02-2018* 

**BIMERR** - Design and develop an ICT-enabled Renovation 4.0 toolkit comprising tools for AEC stakeholder support throughout the energy efficiency renovation process of existing buildings.

## BIMERR From the concept to delivery

**BIMERR** - Design and develop an ICT-enabled Renovation 4.0 toolkit comprising tools for AEC stakeholder support throughout the energy efficiency renovation process of existing buildings.