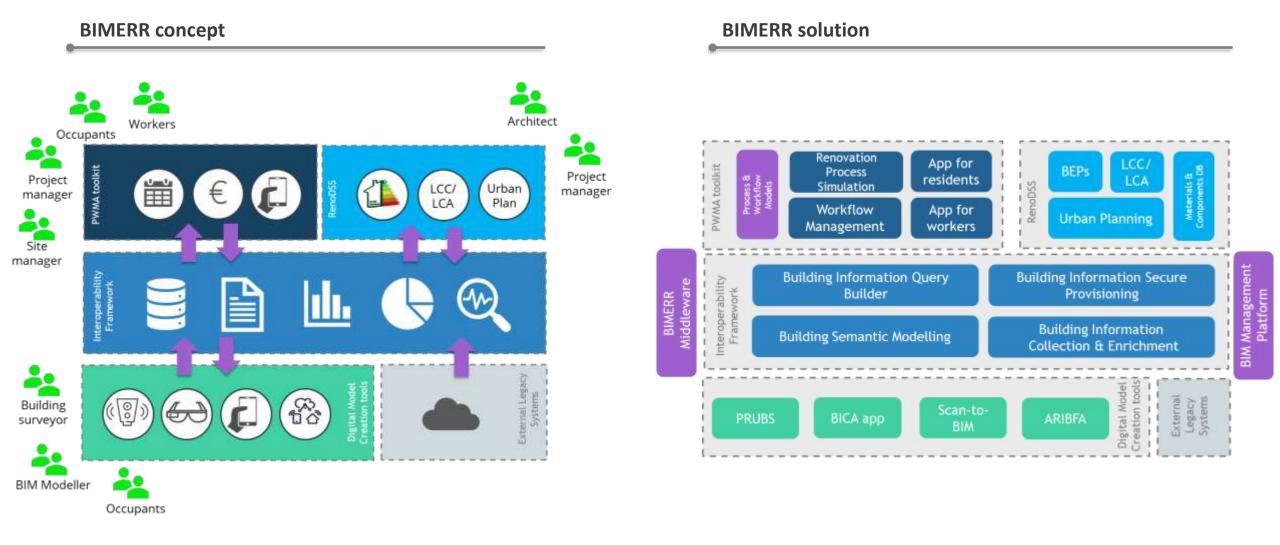

#### Scan-to-BIM: A toolset for the automated creation of BIM

- Input the laser scanning and photography
- Output a Building Information Model of the building, that includes structural components (walls, floors, openings) and MEP components (e.g., HVAC, sockets, and switches)
- Scan-to-BIM Structural sub-component to create the structural BIM model from the point cloud data
- Scan-to-BIM MEP sub-component to enhance the previous BIM model with MEP components
- Scan-to-BIM Editor to modify the generated BIM model by adding information about materials and properties
- Sub-components are integrated in an umbrella component with Graphical User Interface (GUI): the Scan-to-BIM Interface

*Scan-to-BIM*: the first version of the BIM model in IFC format is ready to be processed by ARIBFA and BIM platform

## BIMERR Automated creation of BIM: BIM Platform

**BIM Platform**: A toolset that optimises and checks the completeness & correctness of the BIM model

- Input BIM model in IFC format
- Output a complete, correct and optimised IFC model that meets the building performance simulation static data requirements
- 3D Model viewer
- Completeness checker of the BIM model
- Correctness checker of the BIM model
  - BIM model geometry generator OBJ

#### **PRUBS**: Profiling Residents Usage of Building Systems

- Input IoT data acquired by a Wireless Sensors Network
- Output Occupant behaviour models in obXML format that meet the dynamic data requirements of building performance simulation engines
- Comfort/Discomfort event generator extract information about occupant's comfort/ discomfort sensation driven only by the collected sensing and monitoring data
- Occupant behaviour modelling ML based algorithms that estimate the occupants comfort boundaries and actions or controllable elements based on the comfort/discomfort events

obXML data model generator – populates the obXML data model with Occupant behaviour Models data

#### **RenoDSS**: A web-based system that can be collaboratively used by multiple users

- Input the open industry standard IFC for a given building configuration
- Output Energy, sustainability and economic KPIs of a given building configuration
- Automated generation of renovation scenarios which meet the target KPIs
- Renovation scenario KPIs sorting, filtering, and comparison
- Detailed information on single renovation measures on the web
- PDF reports with detailed information on selected renovation scenarios
- Download IFC file for each renovation scenario