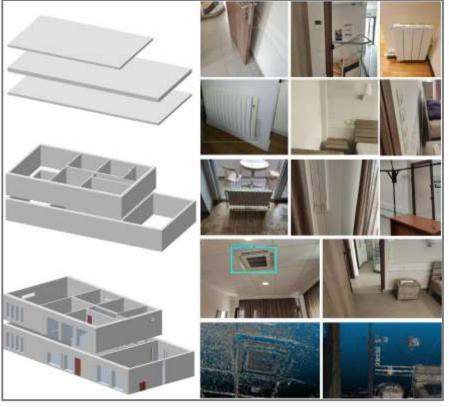

#### **PRUBS**: Profiling Residents Usage of Building Systems

- Input IoT data acquired by a Wireless Sensors Network
- Output Occupant behaviour models in obXML format that meet the dynamic data requirements of building performance simulation engines
- Comfort/Discomfort event generator extract information about occupant's comfort/ discomfort sensation driven only by the collected sensing and monitoring data
- Occupant behaviour modelling ML based algorithms that estimate the occupants comfort boundaries and actions or controllable elements based on the comfort/discomfort events

obXML data model generator – populates the obXML data model with Occupant behaviour Models data