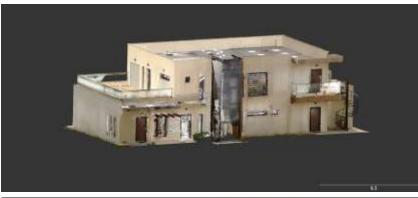

## BIMERR Automated creation of BIM: Scan-to-BIM

#### Scan-to-BIM: A toolset for the automated creation of BIM

- Input the laser scanning and photography
- Output a Building Information Model of the building, that includes structural components (walls, floors, openings) and MEP components (e.g., HVAC, sockets, and switches)
- Scan-to-BIM Structural sub-component to create the structural BIM model from the point cloud data
- Scan-to-BIM MEP sub-component to enhance the previous BIM model with MEP components
- Scan-to-BIM Editor to modify the generated BIM model by adding information about materials and properties
- Sub-components are integrated in an umbrella component with Graphical User Interface (GUI): the Scan-to-BIM Interface

*Scan-to-BIM*: the first version of the BIM model in IFC format is ready to be processed by ARIBFA and BIM platform