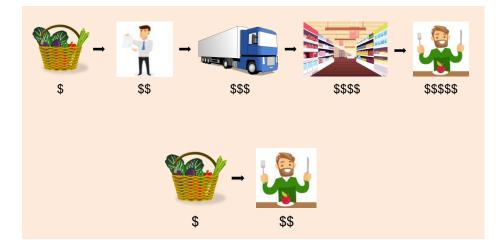

#### P2P energy trading

- Eliminate the need to sell and re-buy energy produced within a community
- Attribute all excess energy to members that require it

🖂 contact@communitas-project.eu | 🌐 communitas-project.eu