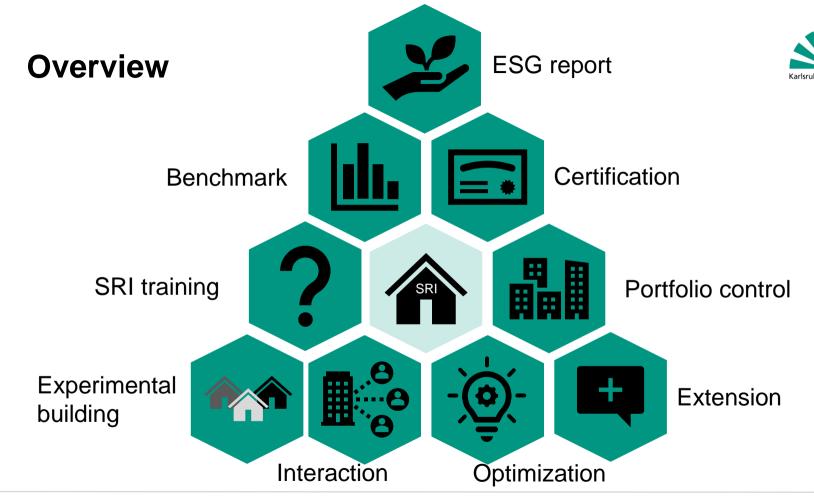

## What to do next?

## **Interaction with Stakeholder**

#### **Extension**

9

#### Portfolio control

05.07.2023

### **Benchmark**

05.07.2023

# **Experimental building - Energy Lab 2.0**

Karlsruhe Institute of Technology

- Three highly digitized single-family houses
- 100 m² of living space on two floors
- Test environment: Not bound by legal framework conditions
- Various energy sources are installed