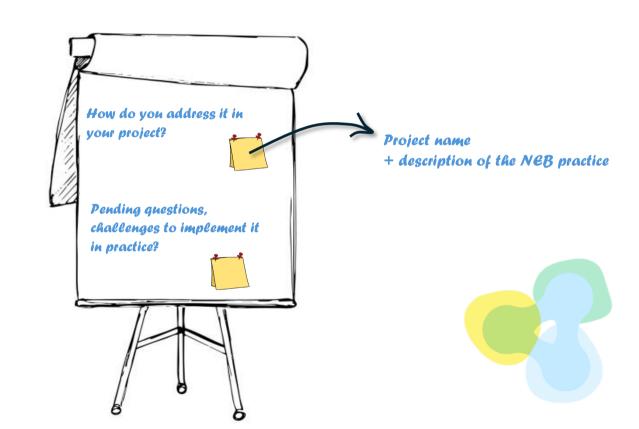

#### How we will proceed today:

#### Round 1: NEB Values

- One paperboard for each of the 3 NEB values
- Each group spends approx.5 minutes per paperboard
- Facilitators are willing to play rapporteurs' role as well, but feel free to volunteer ©

Round 2: NEB working principles

→ Same workflow